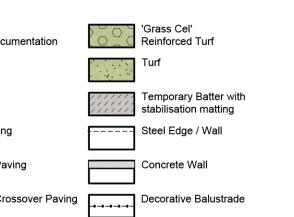

|          |          |                          | LEGE      | ND                                          |              |                                              |
|----------|----------|--------------------------|-----------|---------------------------------------------|--------------|----------------------------------------------|
|          |          |                          |           | Property Boundary                           |              | Asphalt<br>Refer to Civil Docume             |
|          |          |                          |           | Existing Tree to be retained                | 4 4 4 4<br>4 | Concrete                                     |
|          |          |                          | ·         | Existing Tree to be removed                 |              | Unit Paving                                  |
| JD       | NM       | 01.10.2021               | $(\cdot)$ | Proposed Tree<br>Refer to planting schedule |              | Suspended Paving                             |
| JD       | NM       | 13.05.2021               | CITTIN S  | Planting Type 1                             |              | Public Domain Paving                         |
| JD       | NM       | 16.12.2020               | Lulit     |                                             |              | To council standards                         |
| JD<br>JD | NM<br>NM | 14.12.2020<br>17.11.2020 | + + + +   | Planting Type 2                             |              | Public Domain Crosse<br>To council standards |
| Drawn    | Check    | Date                     |           |                                             |              |                                              |
|          |          |                          |           |                                             |              |                                              |

| Ν | ID                                          |   |
|---|---------------------------------------------|---|
| ] | Property Boundary                           |   |
|   | Existing Tree to be retained                | 4 |
| Ì | Existing Tree to be removed                 |   |
| ) | Proposed Tree<br>Refer to planting schedule |   |
| 1 | Planting Type 1                             |   |
| 1 | Planting Type 2                             |   |
|   |                                             |   |

|   | Asphalt<br>Refer to Civil Docur           |
|---|-------------------------------------------|
| 4 | Concrete                                  |
|   | Jnit Paving<br>I0mm Natural Ston          |
|   | Suspended Paving<br>I0mm Natural Ston     |
|   | Public Domain Pavi<br>o council standards |
|   | Public Domain Cros                        |