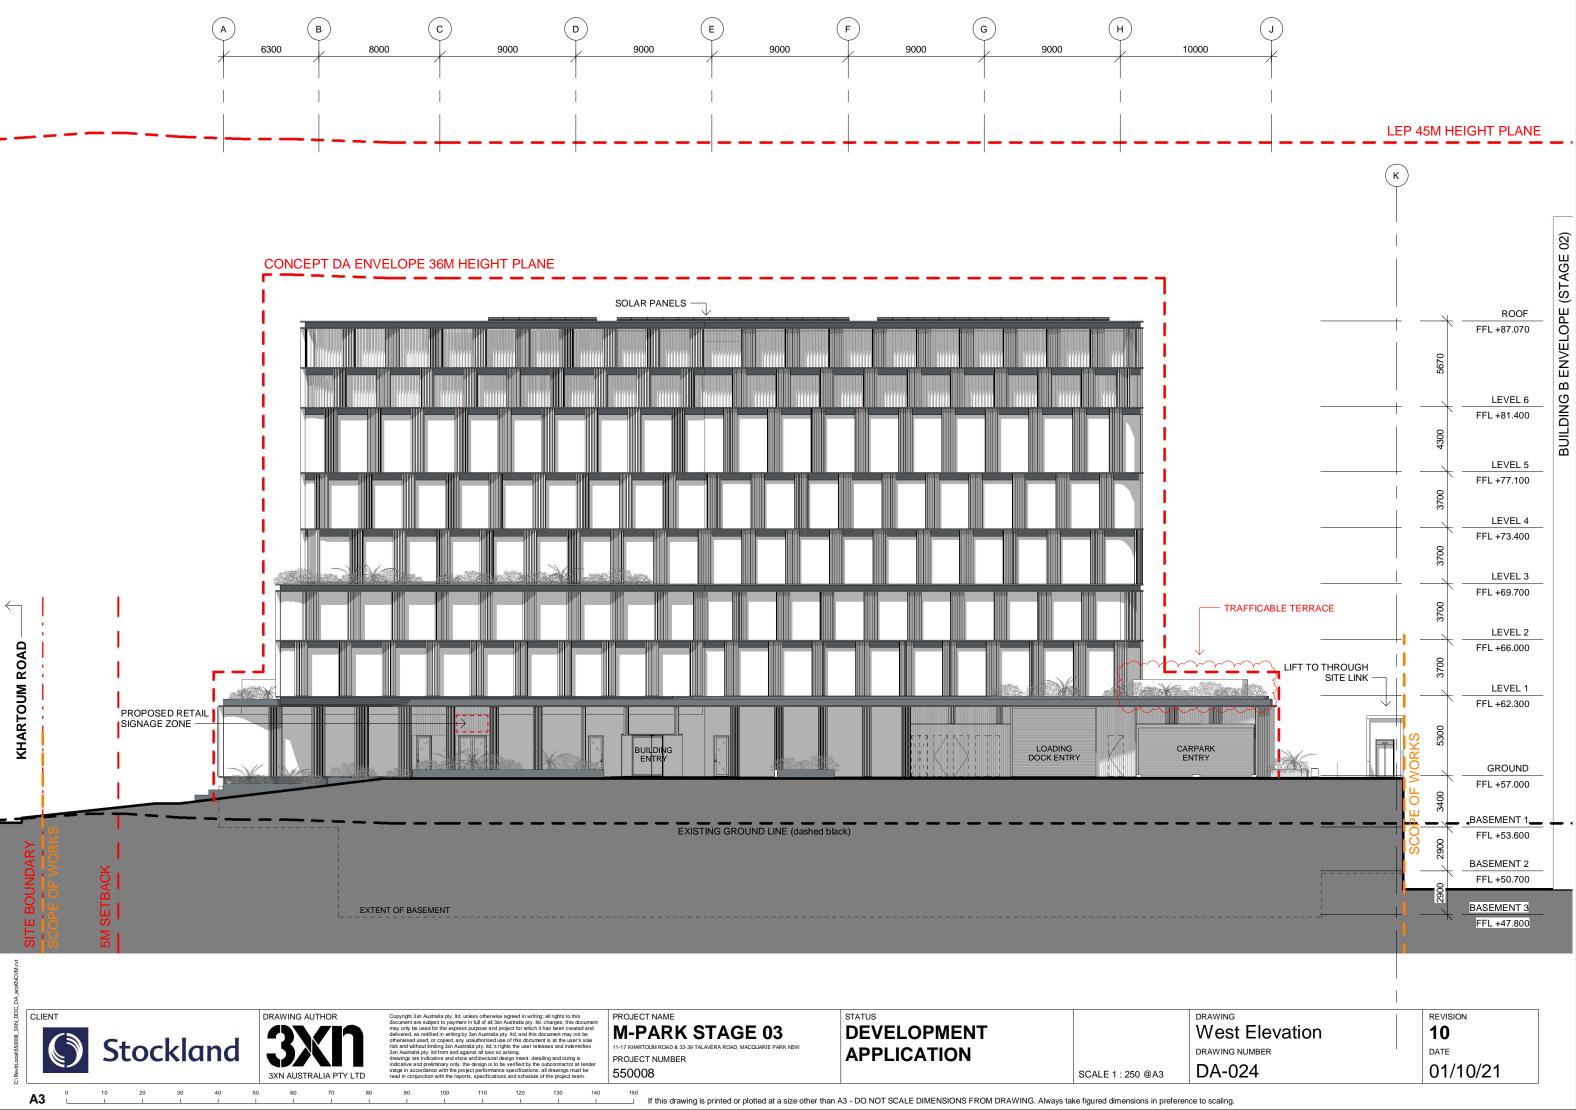

| $\sim\sim\sim\sim\sim\sim$ |                        |
|----------------------------|------------------------|
| DA-023                     | South Elevation        |
| DA-024                     | West Elevation         |
| DA-026                     | Section North-South    |
| DA-027                     | Section East-West      |
| DA-028                     | Facade Intent Details  |
| DA-030                     | Shadow Diagrams        |
| DA-040                     | GFA Area Plans         |
| DA-050                     | Materials and Finishes |
|                            |                        |