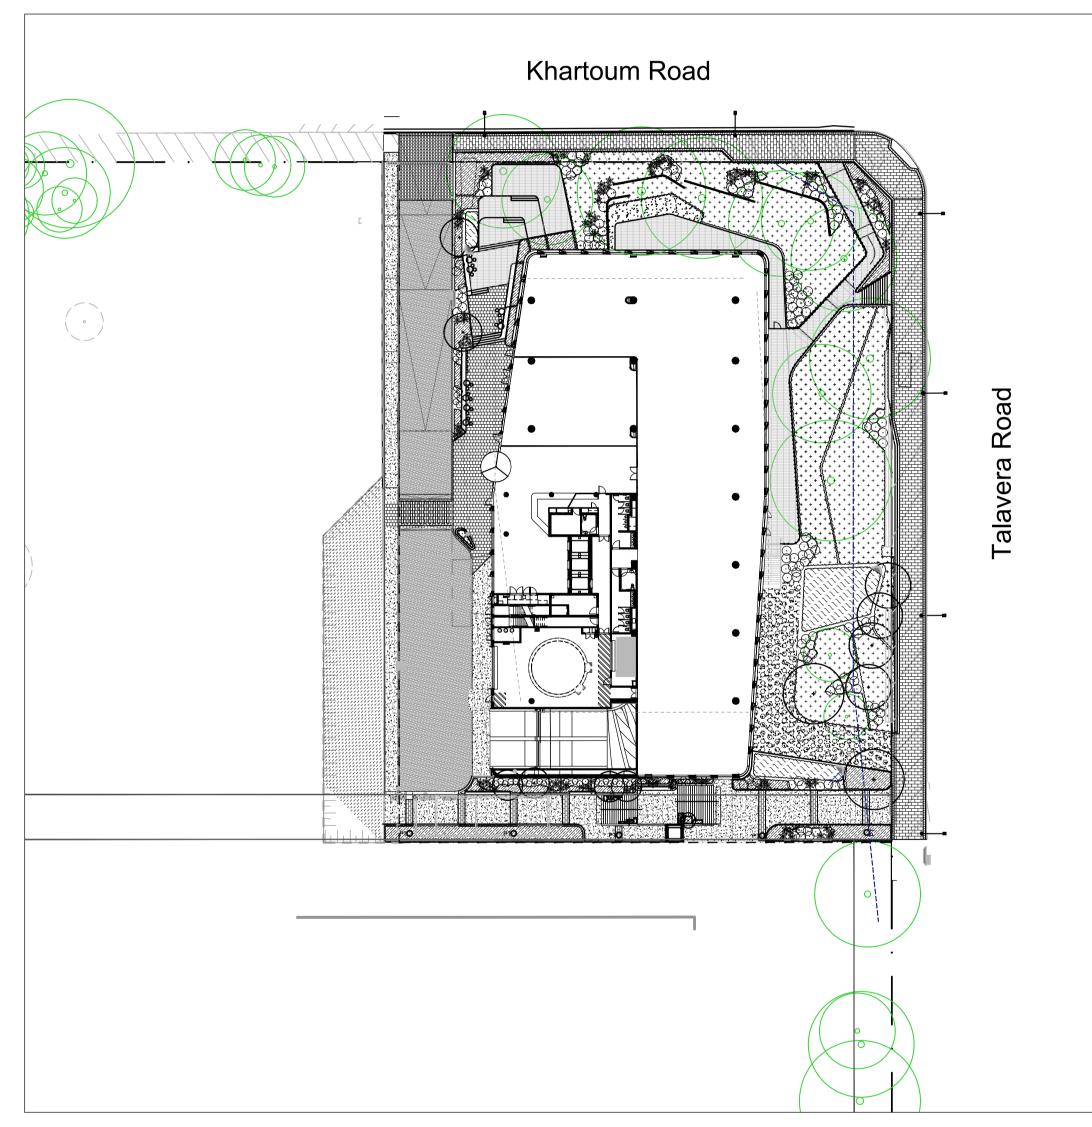

Revised for Council Comments Revised for Council Comments Revised for Comments Civil Coordination A For Comment Issue Revision Description

F

D

в

LEGEND

```
Site Plan | Scale 1:500
```

Key Plan:

Stockland

### DEVELOPMENT APPLICATION

Scale: Job Number: SS20-4495

Drawing Number:

Issue: 000 E

Entry retail dining and seating area. Vegetative buffer to driveway edge

Terrace with seating edges. Planting to building and driveway edges for visual seperation and privacy

'Floating' platforms to Khartoum road. Suspended terraces lowering down to Khatroum Road, Terraces to feature a variety of built in informal seating.

Wellness terrace - breakout space with adjoining lawn area. Privacy screening within Khartoum Road frontage setback.

Accessible path into basement level from Khartoum road, Talavera Rd frontage. Suspended over existing ground conditions and tree protection zones

Talavera Road frontage planting, under story planting to existing trees

Through site link stairs with garden bed to building