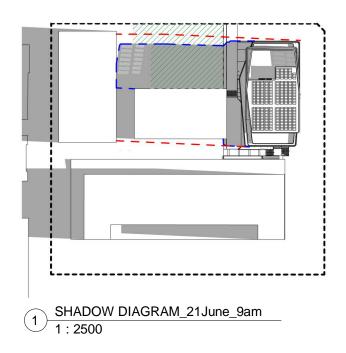

### LEGEND

| PUBLIC OPEN SPACE                         |
|-------------------------------------------|
| <br>PROPOSED SHADOW OUTLINE               |
| <br>45M MAX DEVELOPMENT<br>SHADOW OUTLINE |

| DRAWING         | REVISION |
|-----------------|----------|
| Shadow Diagrams | 10       |
| DRAWING NUMBER  | DATE     |
| DA-030          | 01/10/21 |
|                 |          |