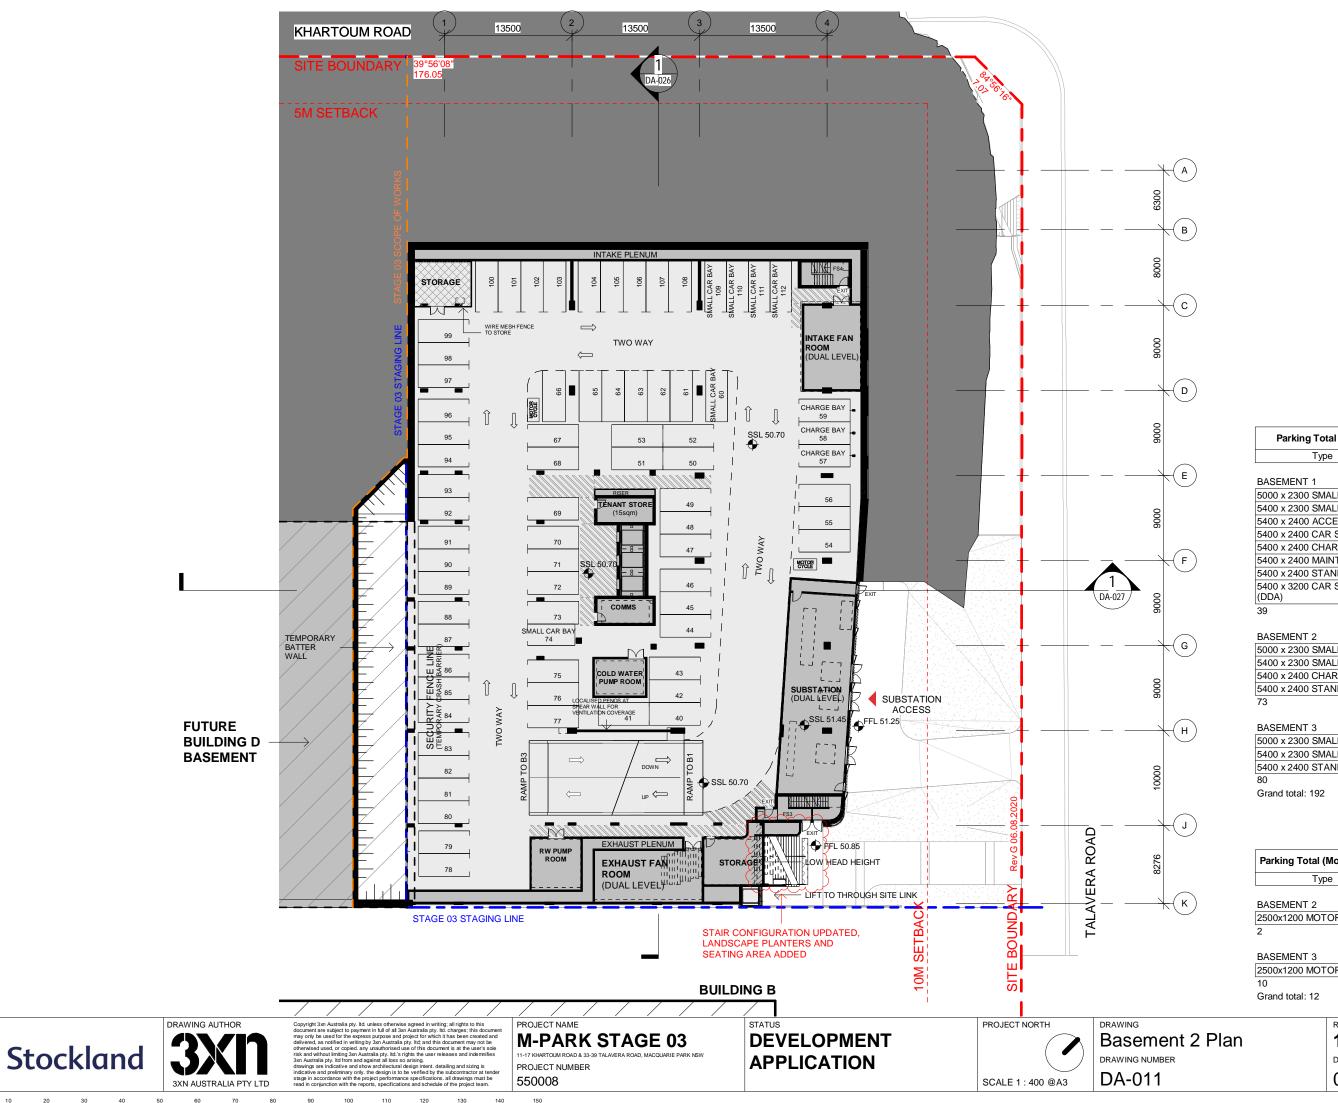

| Parking Total (Car Spaces) |       |  |
|----------------------------|-------|--|
| Туре                       | Total |  |

### BASEMENT 1

| 5000 x 2300 SMALL CAR BAY | 1  |
|---------------------------|----|
| 5400 x 2300 SMALL CAR BAY | 1  |
| 5400 x 2400 ACCESSIBLE    | 6  |
| 5400 x 2400 CAR SHARE     | 2  |
| 5400 x 2400 CHARGE BAY    | 1  |
| 5400 x 2400 MAINTENANCE   | 1  |
| 5400 x 2400 STANDARD BAY  | 26 |
| 5400 x 3200 CAR SHARE     | 1  |
| (DDA)                     |    |
|                           |    |

39

### BASEMENT 2

| 5000 x 2300 SMALL CAR BAY |    |
|---------------------------|----|
| 5400 x 2300 SMALL CAR BAY | 5  |
| 5400 x 2400 CHARGE BAY    | 3  |
| 5400 x 2400 STANDARD BAY  | 64 |
| 73                        |    |

### BASEMENT 3

| 5000 x 2300 SMALL CAR BAY | 1  |
|---------------------------|----|
| 5400 x 2300 SMALL CAR BAY | 1  |
| 5400 x 2400 STANDARD BAY  | 78 |
| 80                        |    |

Grand total: 192

| Parking Total (Motorcycle Spaces) |       |
|-----------------------------------|-------|
| Туре                              | Total |

BASEMENT 2 2500x1200 MOTORCYCLE 2

### BASEMENT 3

| 2500x1200 MOTORCYCLE | 10 |  |
|----------------------|----|--|
| 10                   |    |  |

Grand total: 12

| REVISION |  |
|----------|--|
| 10       |  |
| DATE     |  |
| 01/10/21 |  |

### 10 DATE

**Basement 1 Plan** DRAWING NUMBER DA-012

REVISION 01/10/21