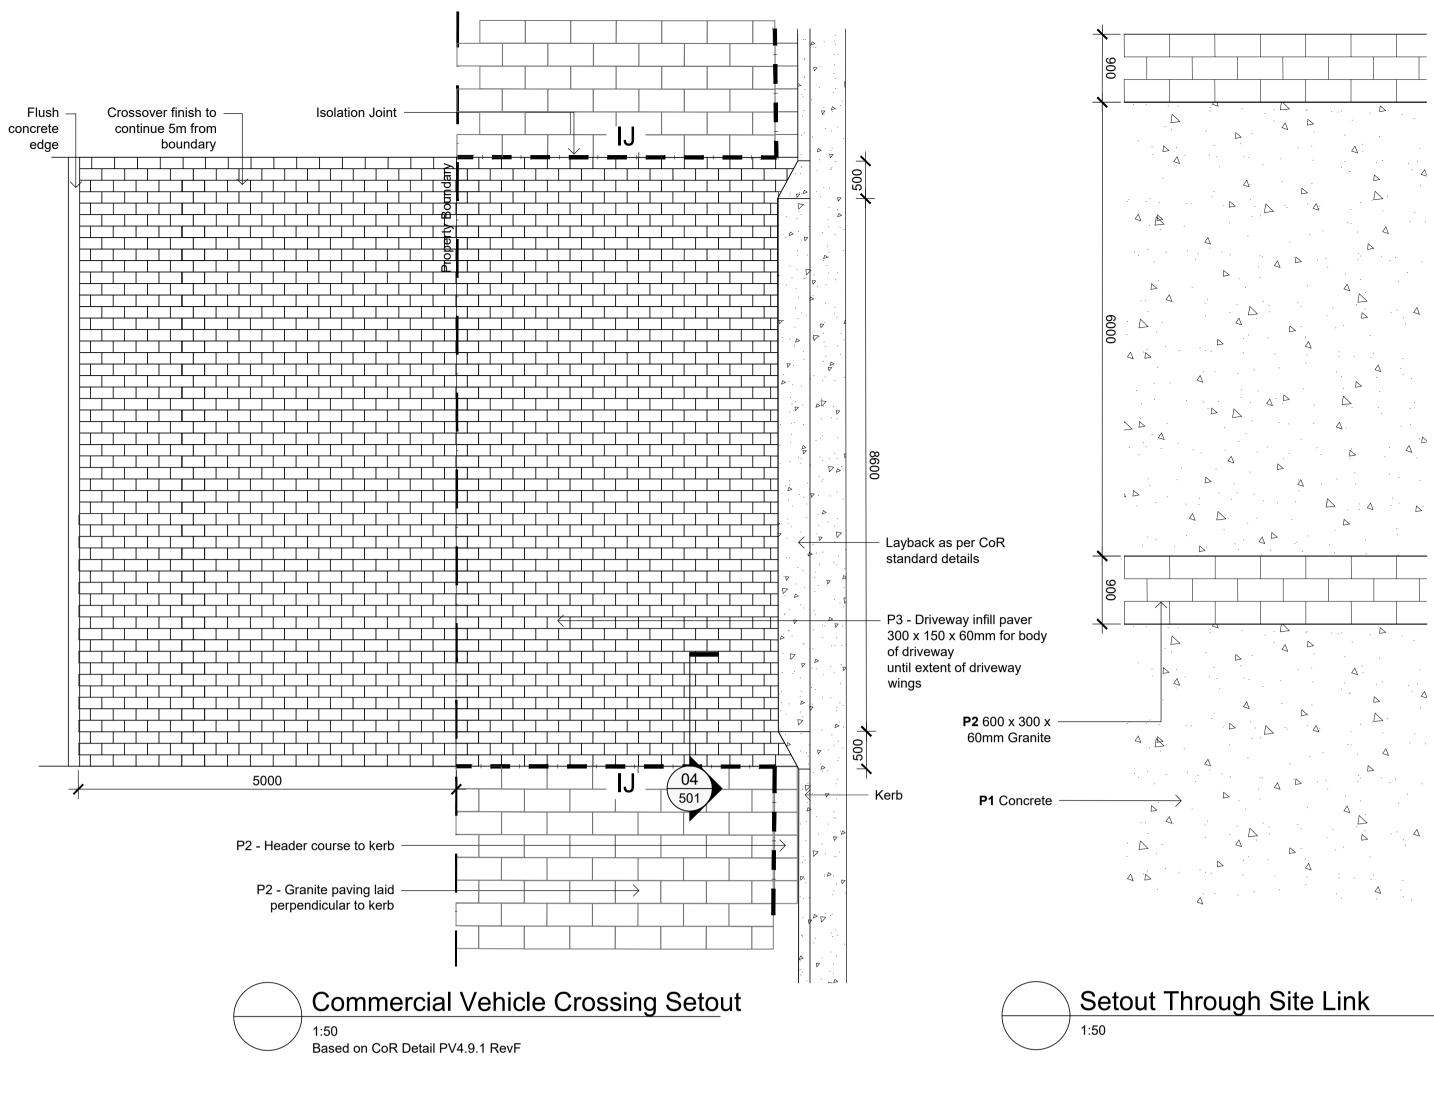

Response to Council Revised for Council Comments Revised for Comments Civil Coordination A For Comment Issue Revision Description

в

Through site link, paved pedestrian link to join to future stages to the south east

Revised for council comments Revised for Comments Civil Coordination в A For Comment Issue Revision Description

LEGEND

A = full or half size paver as per granite paving specification. B = paver cut to fit remaining distance Note : if remaining distance is less than 100mm then second setout moves across to the nearest unit larger than 100mm. second cut line is then set off midpoint and third cut line is required. refer pv4.1a