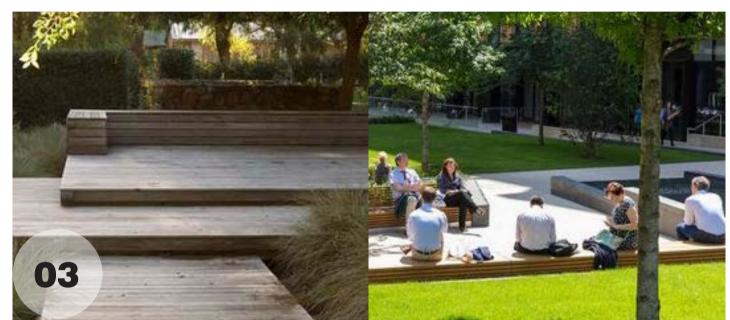

'Floating' platforms to Khartoum road. Suspended terraces lowering down to Khatroum Road, Terraces to feature a variety of built in informal seating.

Wellness terrace - breakout space with adjoining lawn area. Privacy screening within Khartoum Road frontage setback.