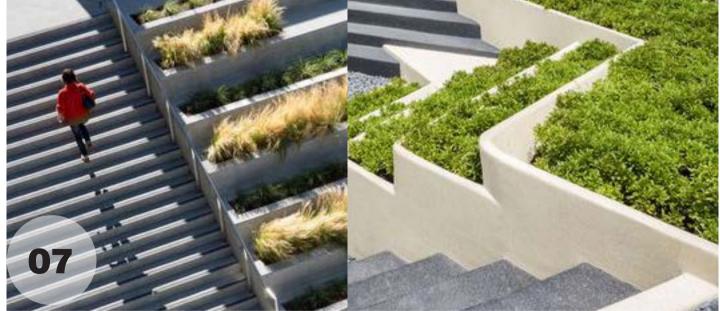

Through site link stairs with garden bed to building

Response to Council Revised for Council Comments Revised for Comments Civil Coordination A For Comment Issue Revision Description

в

Through site link, paved pedestrian link to join to future stages to the south east