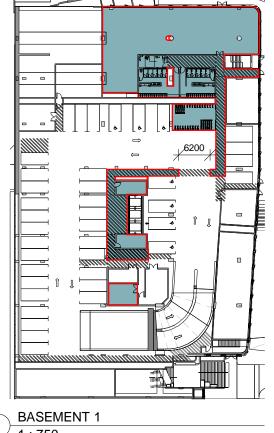

|          |









DRAWING AUTHOR CLIENT 3XN AUSTRALIA PTY LTD nay only I )Stockland

A3

PROJECT NAME M-PARK STAGE 03 1-17 KHARTOUM ROAD & 33-39 TALAVERA ROAD, MACQUARIE PARK NS PROJECT NUMBER 550008

STATUS DEVELOPMENT **APPLICATION** 



150 If this drawing is printed or plotted at a size other than A3 - DO NOT SCALE DIMENSIONS FROM DRAWING. Always take figured dimensions in preference to scaling.



### LEGEND

| PUBLIC OPEN SPACE                         |
|-------------------------------------------|
| <br>PROPOSED SHADOW OUTLINE               |
| <br>45M MAX DEVELOPMENT<br>SHADOW OUTLINE |

| DRAWING         | REVISION |
|-----------------|----------|
| Shadow Diagrams | 10       |
| DRAWING NUMBER  | DATE     |
| DA-030          | 01/10/21 |
|                 |          |



1 1:750





2



3 LEVEL 1 1 : 750







LEVEL 2 1 : 750 4

Ryde Local Environmental Plan 2014

Gross Floor Area - means the sum of the floor area of each floor of a building measured from the internal face of external walls, or from the internal face of walls separating the building from any other building, measured at a height of 1.4 metres above the floor, and includes-

(a) the area of a mezzanine, and

(b) habitable rooms in a basement or an attic, and

(c) any shop, auditorium, cinema, and the like, in a basement or attic,

but excludes-

(d) any area for common vertical circulation, such as lifts and stairs, and
(e) any basement—
(i) storage, and

(i) vehicular access, loading areas, garbage and services, and
 (f) plant rooms, lift towers and other areas used exclusively for mec