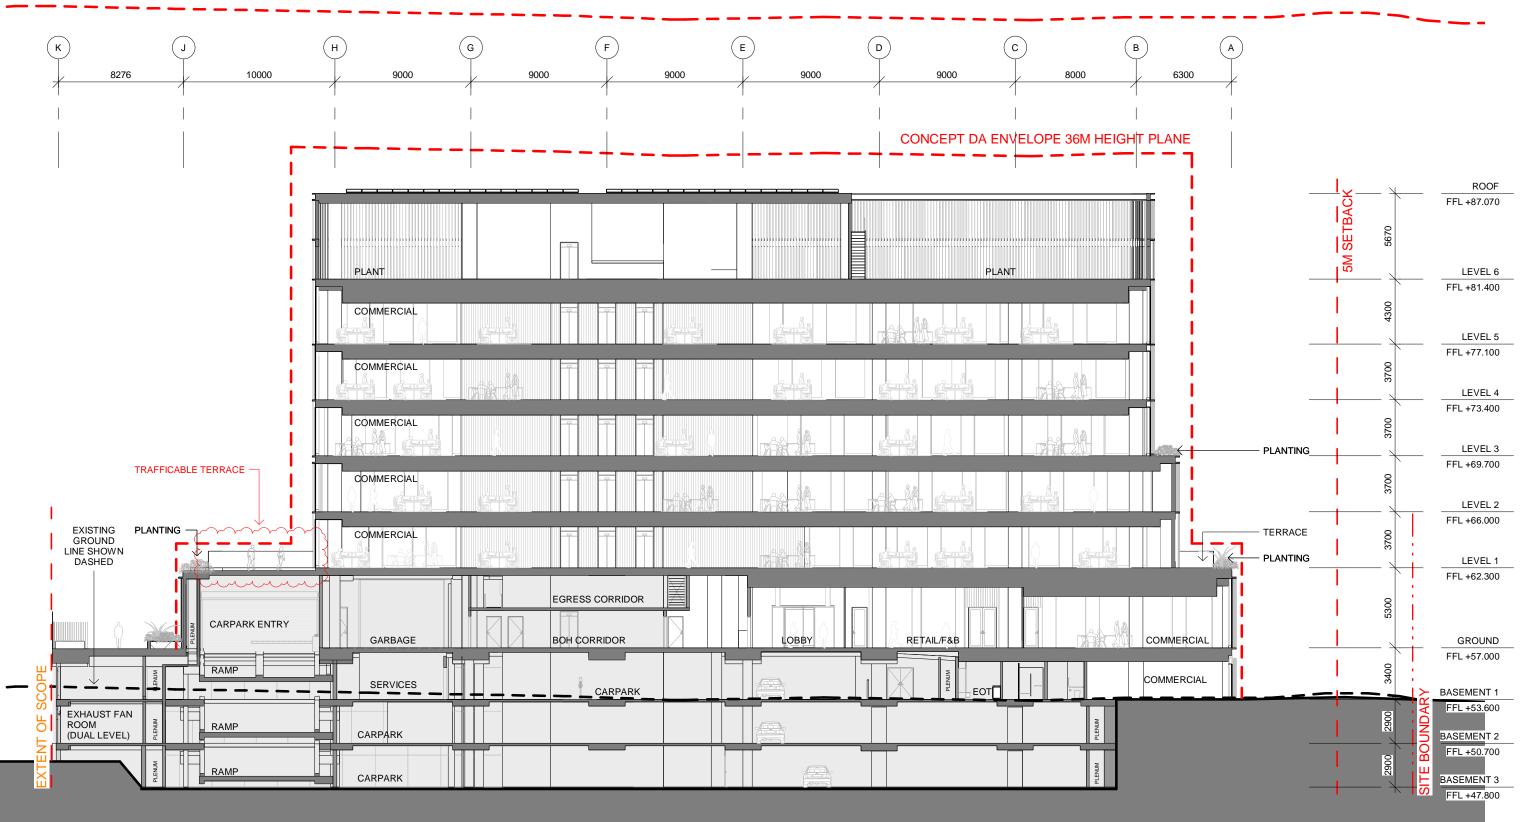

120

140

130

110

PROJECT NAME **M-PARK STAGE 03** 11-17 KHARTOUM ROAD & 33-39 TALAVERA ROAD, MACQUARIE PARK NSW PROJECT NUMBER 550008

SCALE 1 : 250 @A3

| DRAWING<br>Section North-South | REVISION 11 |
|--------------------------------|-------------|
| DRAWING NUMBER                 | DATE        |
| DA-026                         | 01/10/21    |