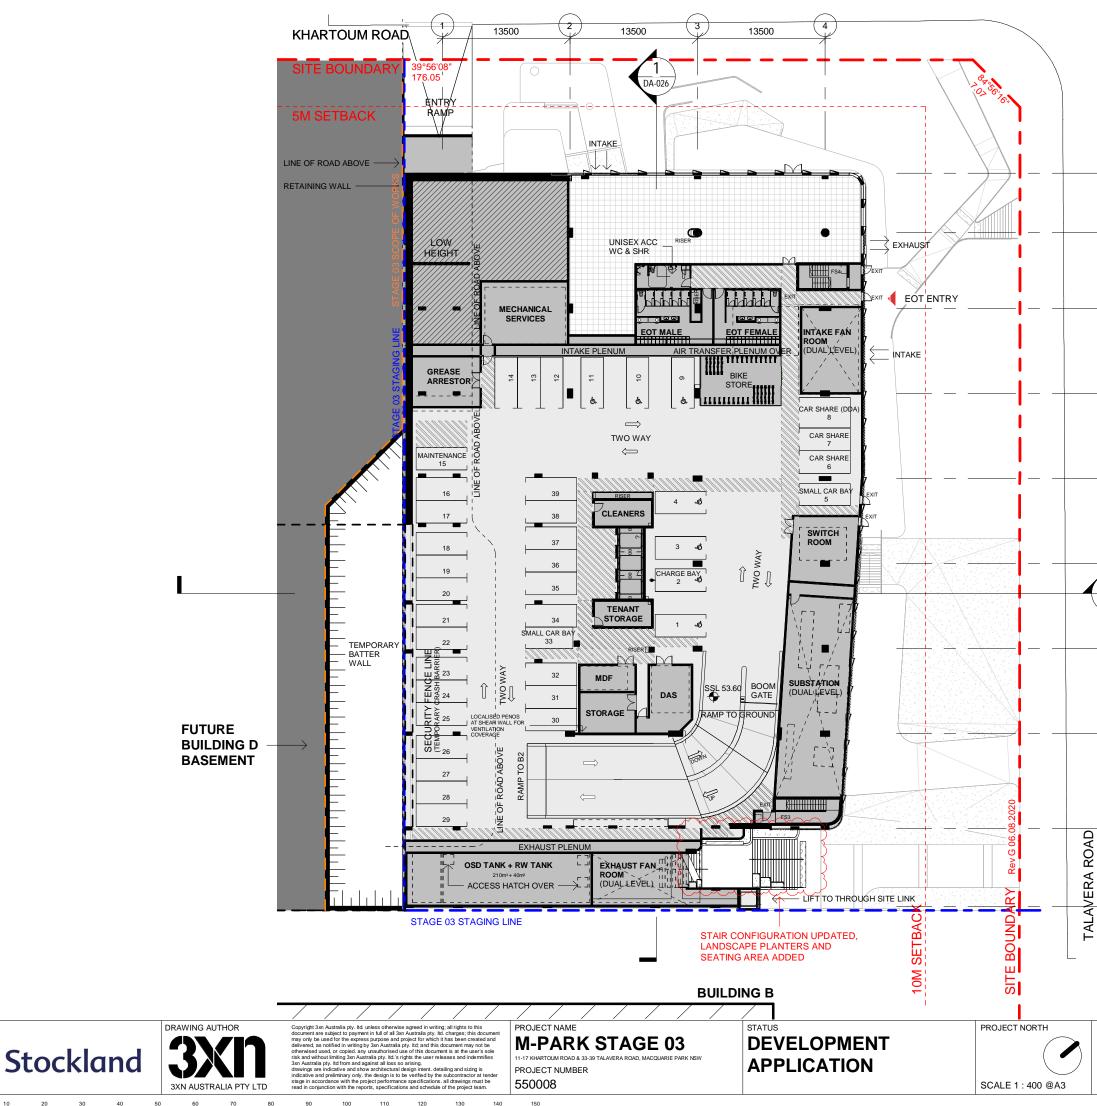

| Parking Total (Car Spaces) |       |  |
|----------------------------|-------|--|
| Туре                       | Total |  |

### BASEMENT 1

| 5000 x 2300 SMALL CAR BAY | 1  |
|---------------------------|----|
| 5400 x 2300 SMALL CAR BAY | 1  |
| 5400 x 2400 ACCESSIBLE    | 6  |
| 5400 x 2400 CAR SHARE     | 2  |
| 5400 x 2400 CHARGE BAY    | 1  |
| 5400 x 2400 MAINTENANCE   | 1  |
| 5400 x 2400 STANDARD BAY  | 26 |
| 5400 x 3200 CAR SHARE     | 1  |
| (DDA)                     |    |
|                           |    |

### BASEMENT 2

| 5000 x 2300 SMALL CAR BAY |    |
|---------------------------|----|
| 5400 x 2300 SMALL CAR BAY | 5  |
| 5400 x 2400 CHARGE BAY    | 3  |
| 5400 x 2400 STANDARD BAY  | 64 |
| 73                        |    |

### BASEMENT 3

| 5000 x 2300 SMALL CAR BAY | 1  |
|---------------------------|----|
| 5400 x 2300 SMALL CAR BAY | 1  |
| 5400 x 2400 STANDARD BAY  | 78 |
| 80                        |    |

Grand total: 192

| Parking Total (Motorcycle Spaces) |       |
|-----------------------------------|-------|
| Туре                              | Total |

BASEMENT 2 2500x1200 MOTORCYCLE 2

### BASEMENT 3

| 2500x1200 MOTORCYCLE | 10 |  |
|----------------------|----|--|
| 10                   |    |  |

Grand total: 12

| REVISION |  |
|----------|--|
| 10       |  |
| DATE     |  |
| 01/10/21 |  |

A3

CLIENT

| Parking Total (Car Spaces) |    |
|----------------------------|----|
| Type Tot                   | al |

| 5400 × 2400 ACCESSIBLE         6           5400 × 2400 CAR SHARE         2           5400 × 2400 CHARGE BAY         1           5400 × 2400 CHARGE BAY         1           5400 × 2400 MAINTENANCE         1           5400 × 2400 STANDARD BAY         26           5400 × 3200 CAR SHARE         1 |                           |    |
|------------------------------------------------------------------------------------------------------------------------------------------------------------------------------------------------------------------------------------------------------------------------------------------------------|---------------------------|----|
| 5400 × 2400 ACCESSIBLE         6           5400 × 2400 CAR SHARE         2           5400 × 2400 CHARGE BAY         1           5400 × 2400 CHARGE BAY         1           5400 × 2400 MAINTENANCE         1           5400 × 2400 STANDARD BAY         26           5400 × 3200 CAR SHARE         1 | 5000 x 2300 SMALL CAR BAY | 1  |
| 5400 × 2400 CAR SHARE         2           5400 × 2400 CHARGE BAY         1           5400 × 2400 CHARGE BAY         1           5400 × 2400 MAINTENANCE         1           5400 × 2400 STANDARD BAY         26           5400 × 3200 CAR SHARE         1                                            | 5400 x 2300 SMALL CAR BAY | 1  |
| 5400 x 2400 CHARGE BAY         1           5400 x 2400 MAINTENANCE         1           5400 x 2400 STANDARD BAY         26           5400 x 3200 CAR SHARE         1                                                                                                                                 | 5400 x 2400 ACCESSIBLE    | 6  |
| 5400 x 2400 MAINTENANCE         1           5400 x 2400 STANDARD BAY         26           5400 x 3200 CAR SHARE         1                                                                                                                                                                            | 5400 x 2400 CAR SHARE     | 2  |
| 5400 x 2400 STANDARD BAY         26           5400 x 3200 CAR SHARE         1                                                                                                                                                                                                                        | 5400 x 2400 CHARGE BAY    | 1  |
| 5400 x 3200 CAR SHARE 1                                                                                                                                                                                                                                                                              | 5400 x 2400 MAINTENANCE   | 1  |
|                                                                                                                                                                                                                                                                                                      | 5400 x 2400 STANDARD BAY  | 26 |
| (DDA)                                                                                                                                                                                                                                                                                                | 5400 x 3200 CAR SHARE     | 1  |
|                                                                                                                                                                                                                                                                                                      | (DDA)                     |    |

| 5000 x 2300 SMALL CAR BAY |    |
|---------------------------|----|
| 5400 x 2300 SMALL CAR BAY | 5  |
| 5400 x 2400 CHARGE BAY    | 3  |
| 5400 x 2400 STANDARD BAY  | 64 |
| 73                        |    |

| 5000 x 2300 SMALL CAR BAY | 1  |
|---------------------------|----|
| 5400 x 2300 SMALL CAR BAY | 1  |
| 5400 x 2400 STANDARD BAY  | 78 |
| 80                        |    |

| Parking Total (Motorcycle Spaces) |       |
|-----------------------------------|-------|
| Туре                              | Total |

2500x1200 MOTORCYCLE 2

| 2500x1200 MOTORCYCLE | 10 |
|----------------------|----|
| 10                   |    |

| REVISION |  |
|----------|--|
| 10       |  |
| DATE     |  |
| 01/10/21 |  |

A3

CLIENT

### 10 DATE

**Basement 1 Plan** DRAWING NUMBER DA-012

REVISION 01/10/21

### Parking Total (Motorcycle Spaces) Type

Total

### BASEMENT 2

2500x1200 MOTORCYCLE 2

Grand total: 12

10

BASEMENT 3 2500x1200 MOTORCYCLE 10

80 Grand total: 192

| BASEMENT 3                |   |
|---------------------------|---|
| 5000 x 2300 SMALL CAR BAY | 1 |
| 5400 x 2300 SMALL CAR BAY | 1 |

| 13                        |   |
|---------------------------|---|
| BASEMENT 3                |   |
| 5000 x 2300 SMALL CAR BAY | 1 |
| 5400 x 2300 SMALL CAR BAY | 1 |
|                           |   |

| BASEMENT 3                |    |
|---------------------------|----|
| 5000 x 2300 SMALL CAR BAY | 1  |
| 5400 x 2300 SMALL CAR BAY | 1  |
|                           | 78 |

39

BASEMENT 2 5000 x 2300 SMALL CAR BAY 1 5400 x 2300 SMALL CAR BAY 5 5400 x 2400 CHARGE BAY 3 5400 x 2400 STANDARD BAY 64

| BASEMENT 1                |    |
|---------------------------|----|
|                           |    |
| 5000 x 2300 SMALL CAR BAY | 1  |
| 5400 x 2300 SMALL CAR BAY | 1  |
| 5400 x 2400 ACCESSIBLE    | 6  |
| 5400 x 2400 CAR SHARE     | 2  |
| 5400 x 2400 CHARGE BAY    | 1  |
| 5400 x 2400 MAINTENANCE   | 1  |
| 5400 x 2400 STANDARD BAY  | 26 |
| 5400 x 3200 CAR SHARE     | 1  |
| (DDA)                     |    |

### Parking Total (Car Spaces)

Total

Туре

Ryde DCP: Up to 10% of the required car spaces may be nominated as "small"

COURIER N/A ACCESSIBLE

1-50=2 spaces + 1 per 50 thereafter 5 spaces

CHARGE BAY

Aust Standards:

MOTORCYCLE

N/A

CAR SHARE

BICYCLE 43 secure spaces

CARPARKING TARGETS STANDARD A maximum of 1 space / 60 m2 Maximum: 188 cars

DRAWING

A3

CLIENT