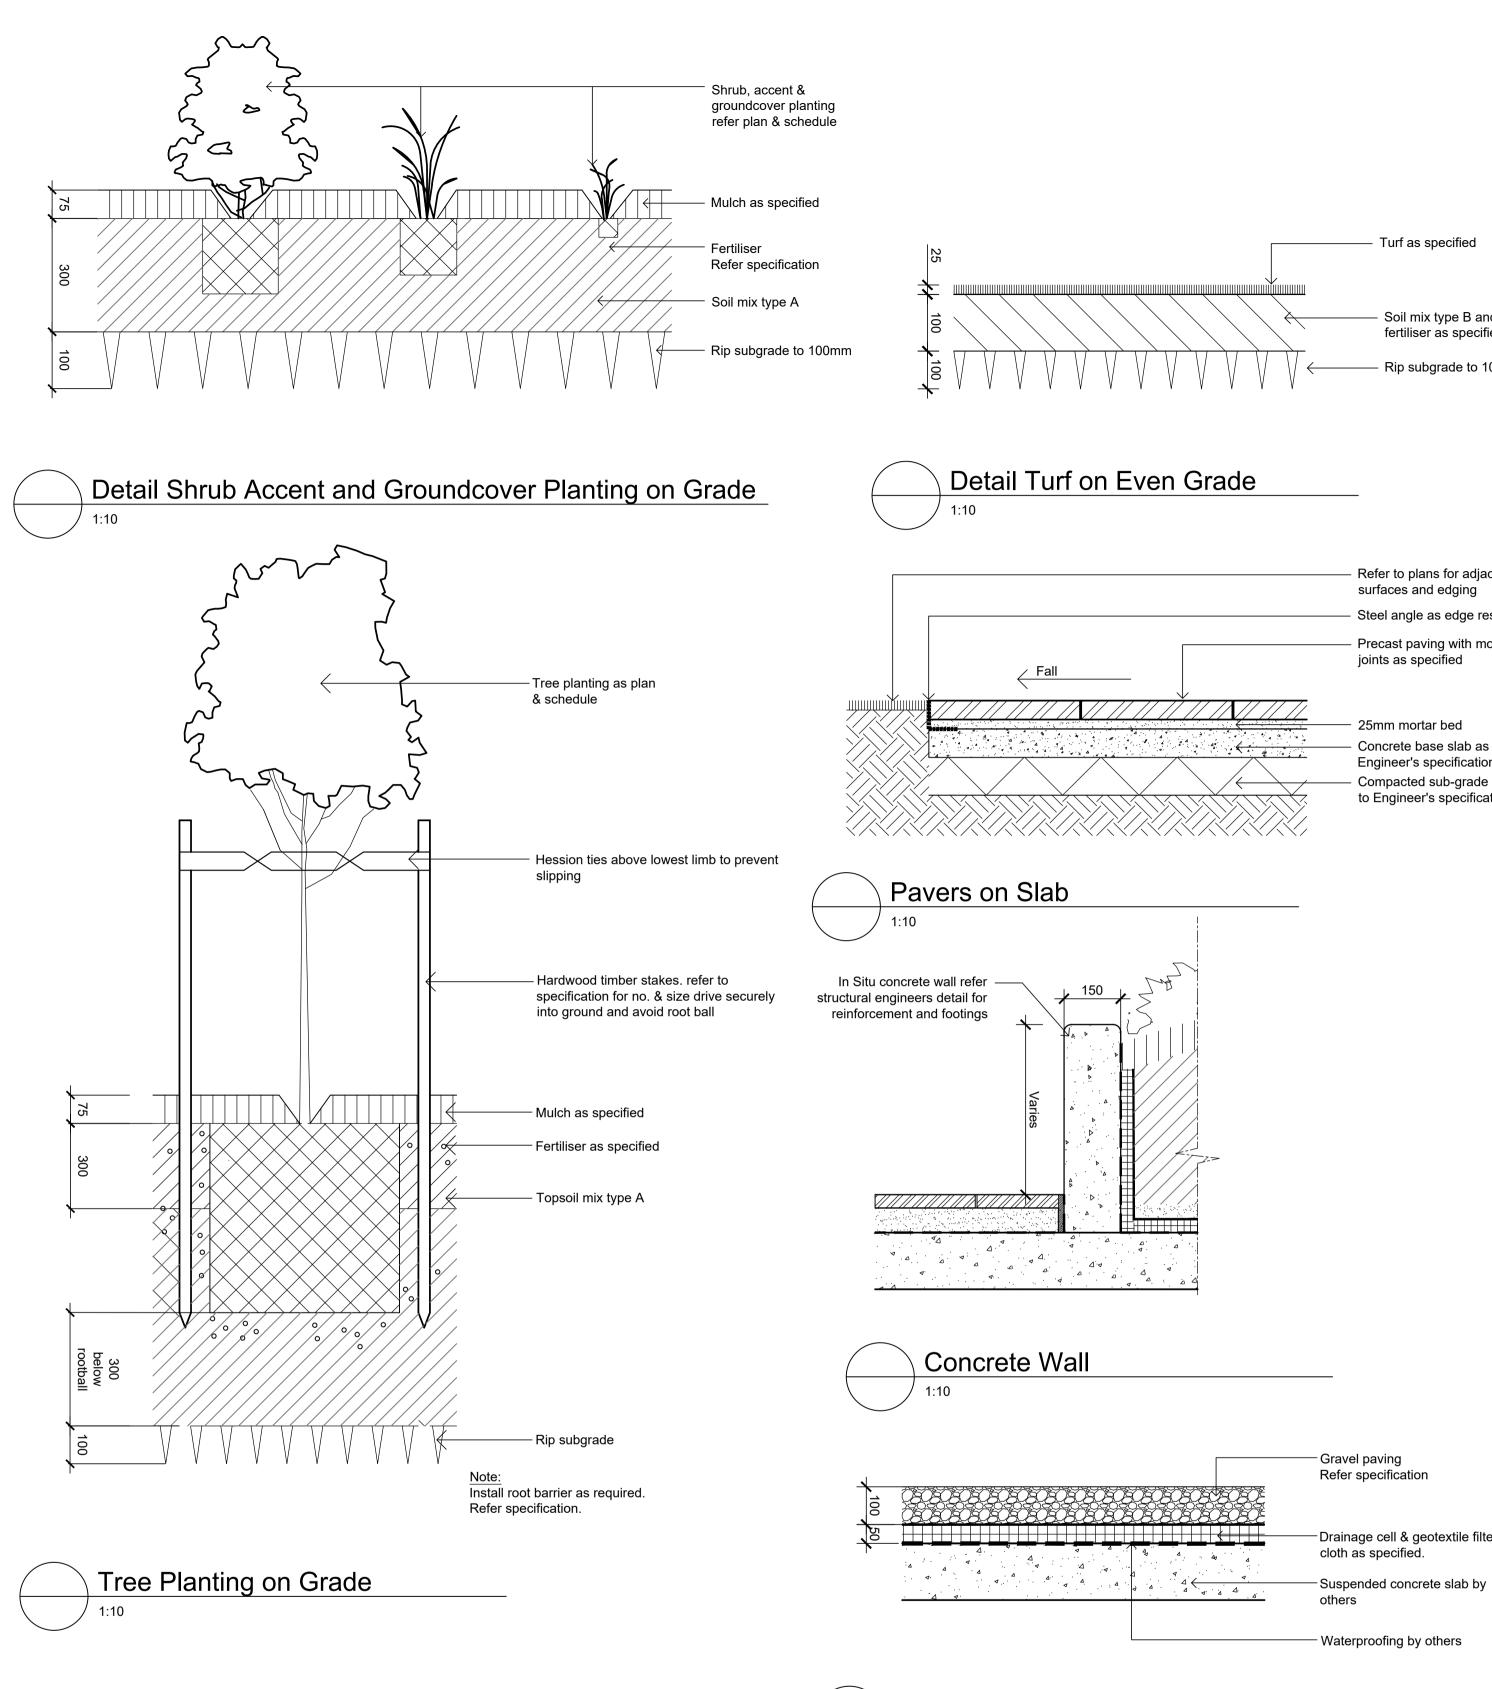

Revised for Comments D Revised for Comments Civil Coordination в A For Comment Issue Revision Description

JD NM 01.10.2021 JD NM 16.12.2020 JD NM 14.12.2020 JD NM 17.11.2020 Drawn Check Date

LEGEND

1:10

Soil mix type B and fertiliser as specified - Rip subgrade to 100mm

Refer to plans for adjacent surfaces and edging Steel angle as edge restraint Precast paving with mortar joints as specified

Concrete base slab as per Engineer's specification Compacted sub-grade to Engineer's specification

Drainage cell & geotextile filter

Gravel Paving on Slab

Key Plan: