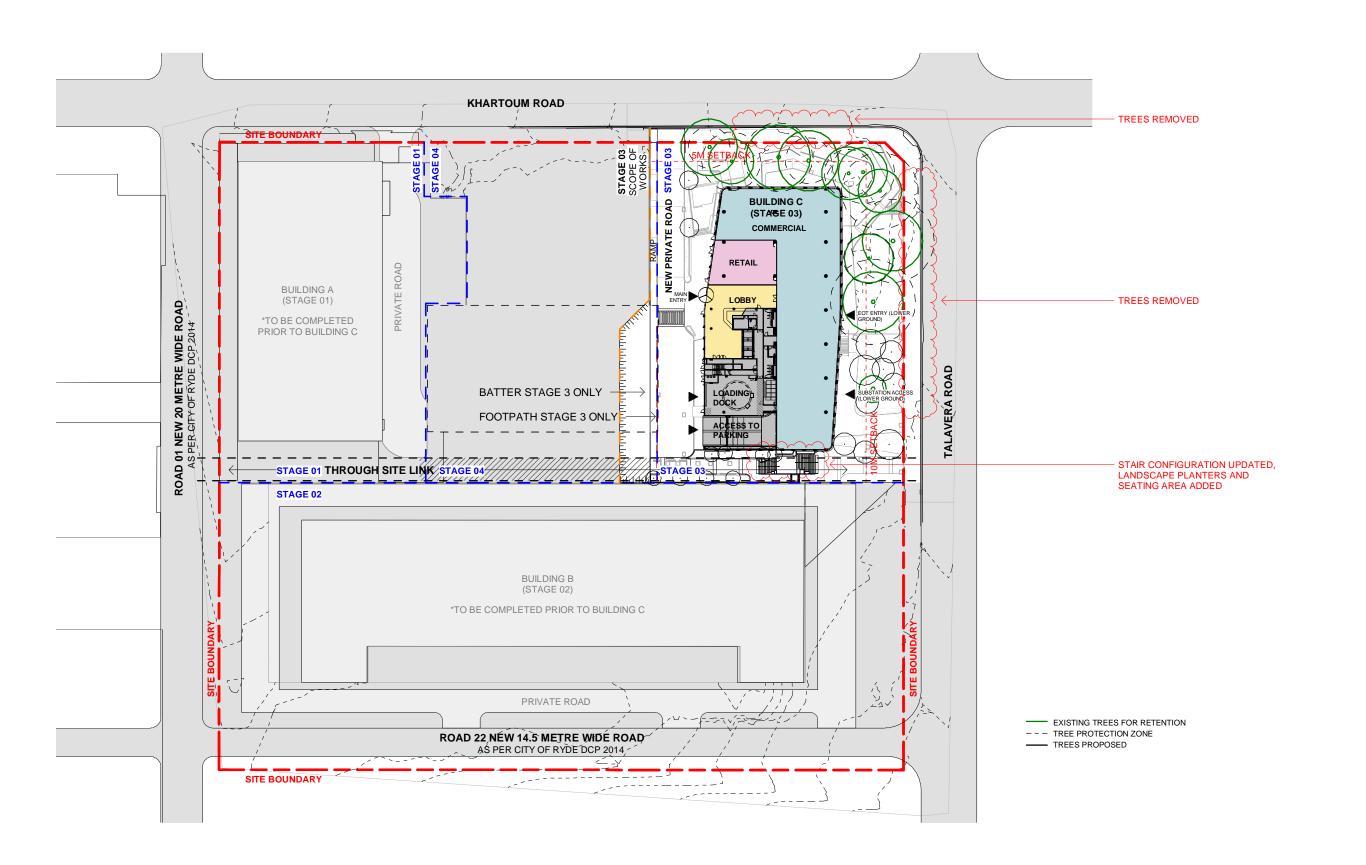

DRAWING REVISION Proposed Site Plan 11 DRAWING NUMBER DATE DA-005 01/10/21

FOOTPRINT AND POSITION OF BUILDING A & B IS INDICATIVE ONLY

Copyright 3m Australia pty, ltd. unless otherwise agreed in writing; all rights to this document are subject to payment in lui of all 3m Australia pty. Itd. charges; this docum may only be used for the express purpose and project for which it has been created and delivered, as notified in writing by 3m Australia pty. Itd; and this document may not be otherwised used, or copied, any unauthorised use of this document is at the user's sole risk and writhout limiting 3m Australia pty. Itd; and this document may not be otherwised user, ltd from and against all loss so arising. distalling and sizing is divergent and preliminary only. It a disigning and sizing is taking in according writh the project performance seperifications. all drawings must be read in conjunction with the reports, specifications and schedule of the project team.

120

130

110

100

PROJECT NAME **M-PARK STAGE 03** 11-17 KHARTOUM ROAD & 33-39 TALAVERA ROAD, MACQUARIE PARK NSW PROJECT NUMBER 550008

140

| DRAWING<br>Staging Site Plan | REVISION 11 |
|------------------------------|-------------|
| DRAWING NUMBER               | DATE        |
| DA-007                       | 01/10/21    |