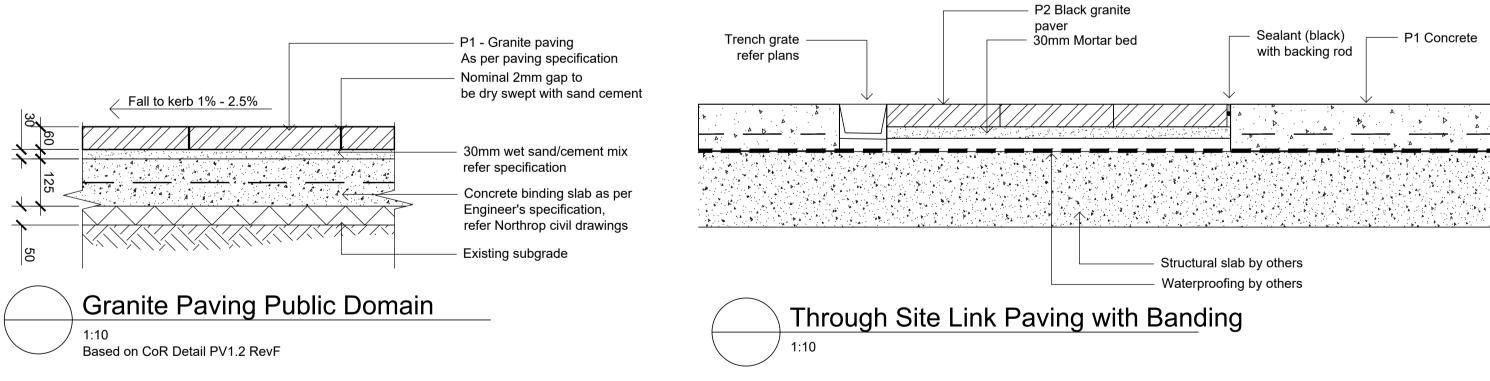

Refer to plans for adjacent surfaces and edging Steel angle as edge restraint Precast paving with mortar joints as specified

Concrete base slab as per Engineer's specification Compacted sub-grade to Engineer's specification

Drainage cell & geotextile filter

Gravel Paving on Slab

Key Plan: