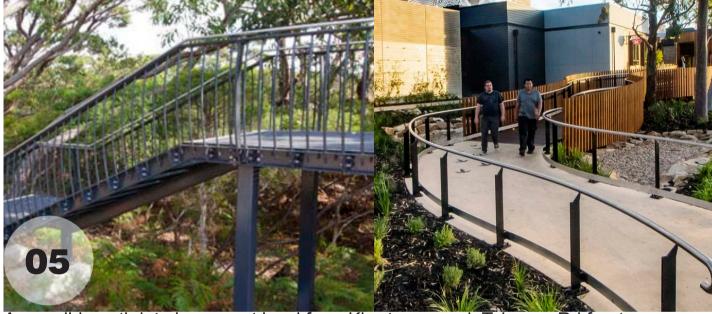

Accessible path into basement level from Khartoum road, Talavera Rd frontage. Suspended over existing ground conditions and tree protection zones

Talavera Road frontage planting, under story planting to existing trees