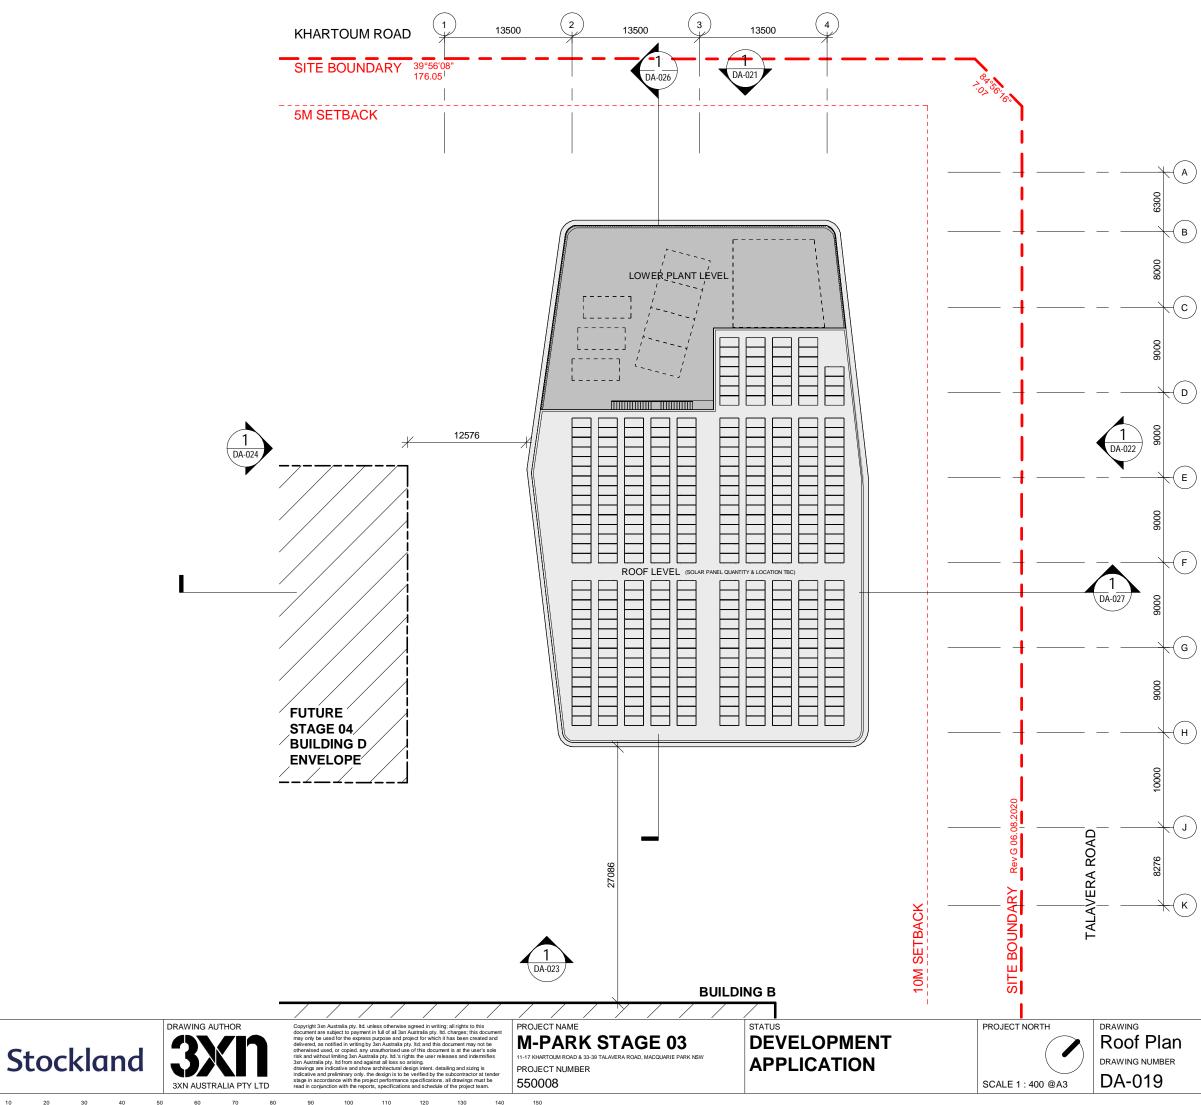

A3 🖺

)

CLIENT

|                | REVISION |
|----------------|----------|
| Level 6 Plan   | 11       |
| DRAWING NUMBER | DATE     |
| DA-018         | 01/10/21 |

A3

CLIENT

)

| DRAWING        | REVISION |
|----------------|----------|
| Roof Plan      | 11       |
| DRAWING NUMBER | DATE     |
| DA-019         | 01/10/21 |