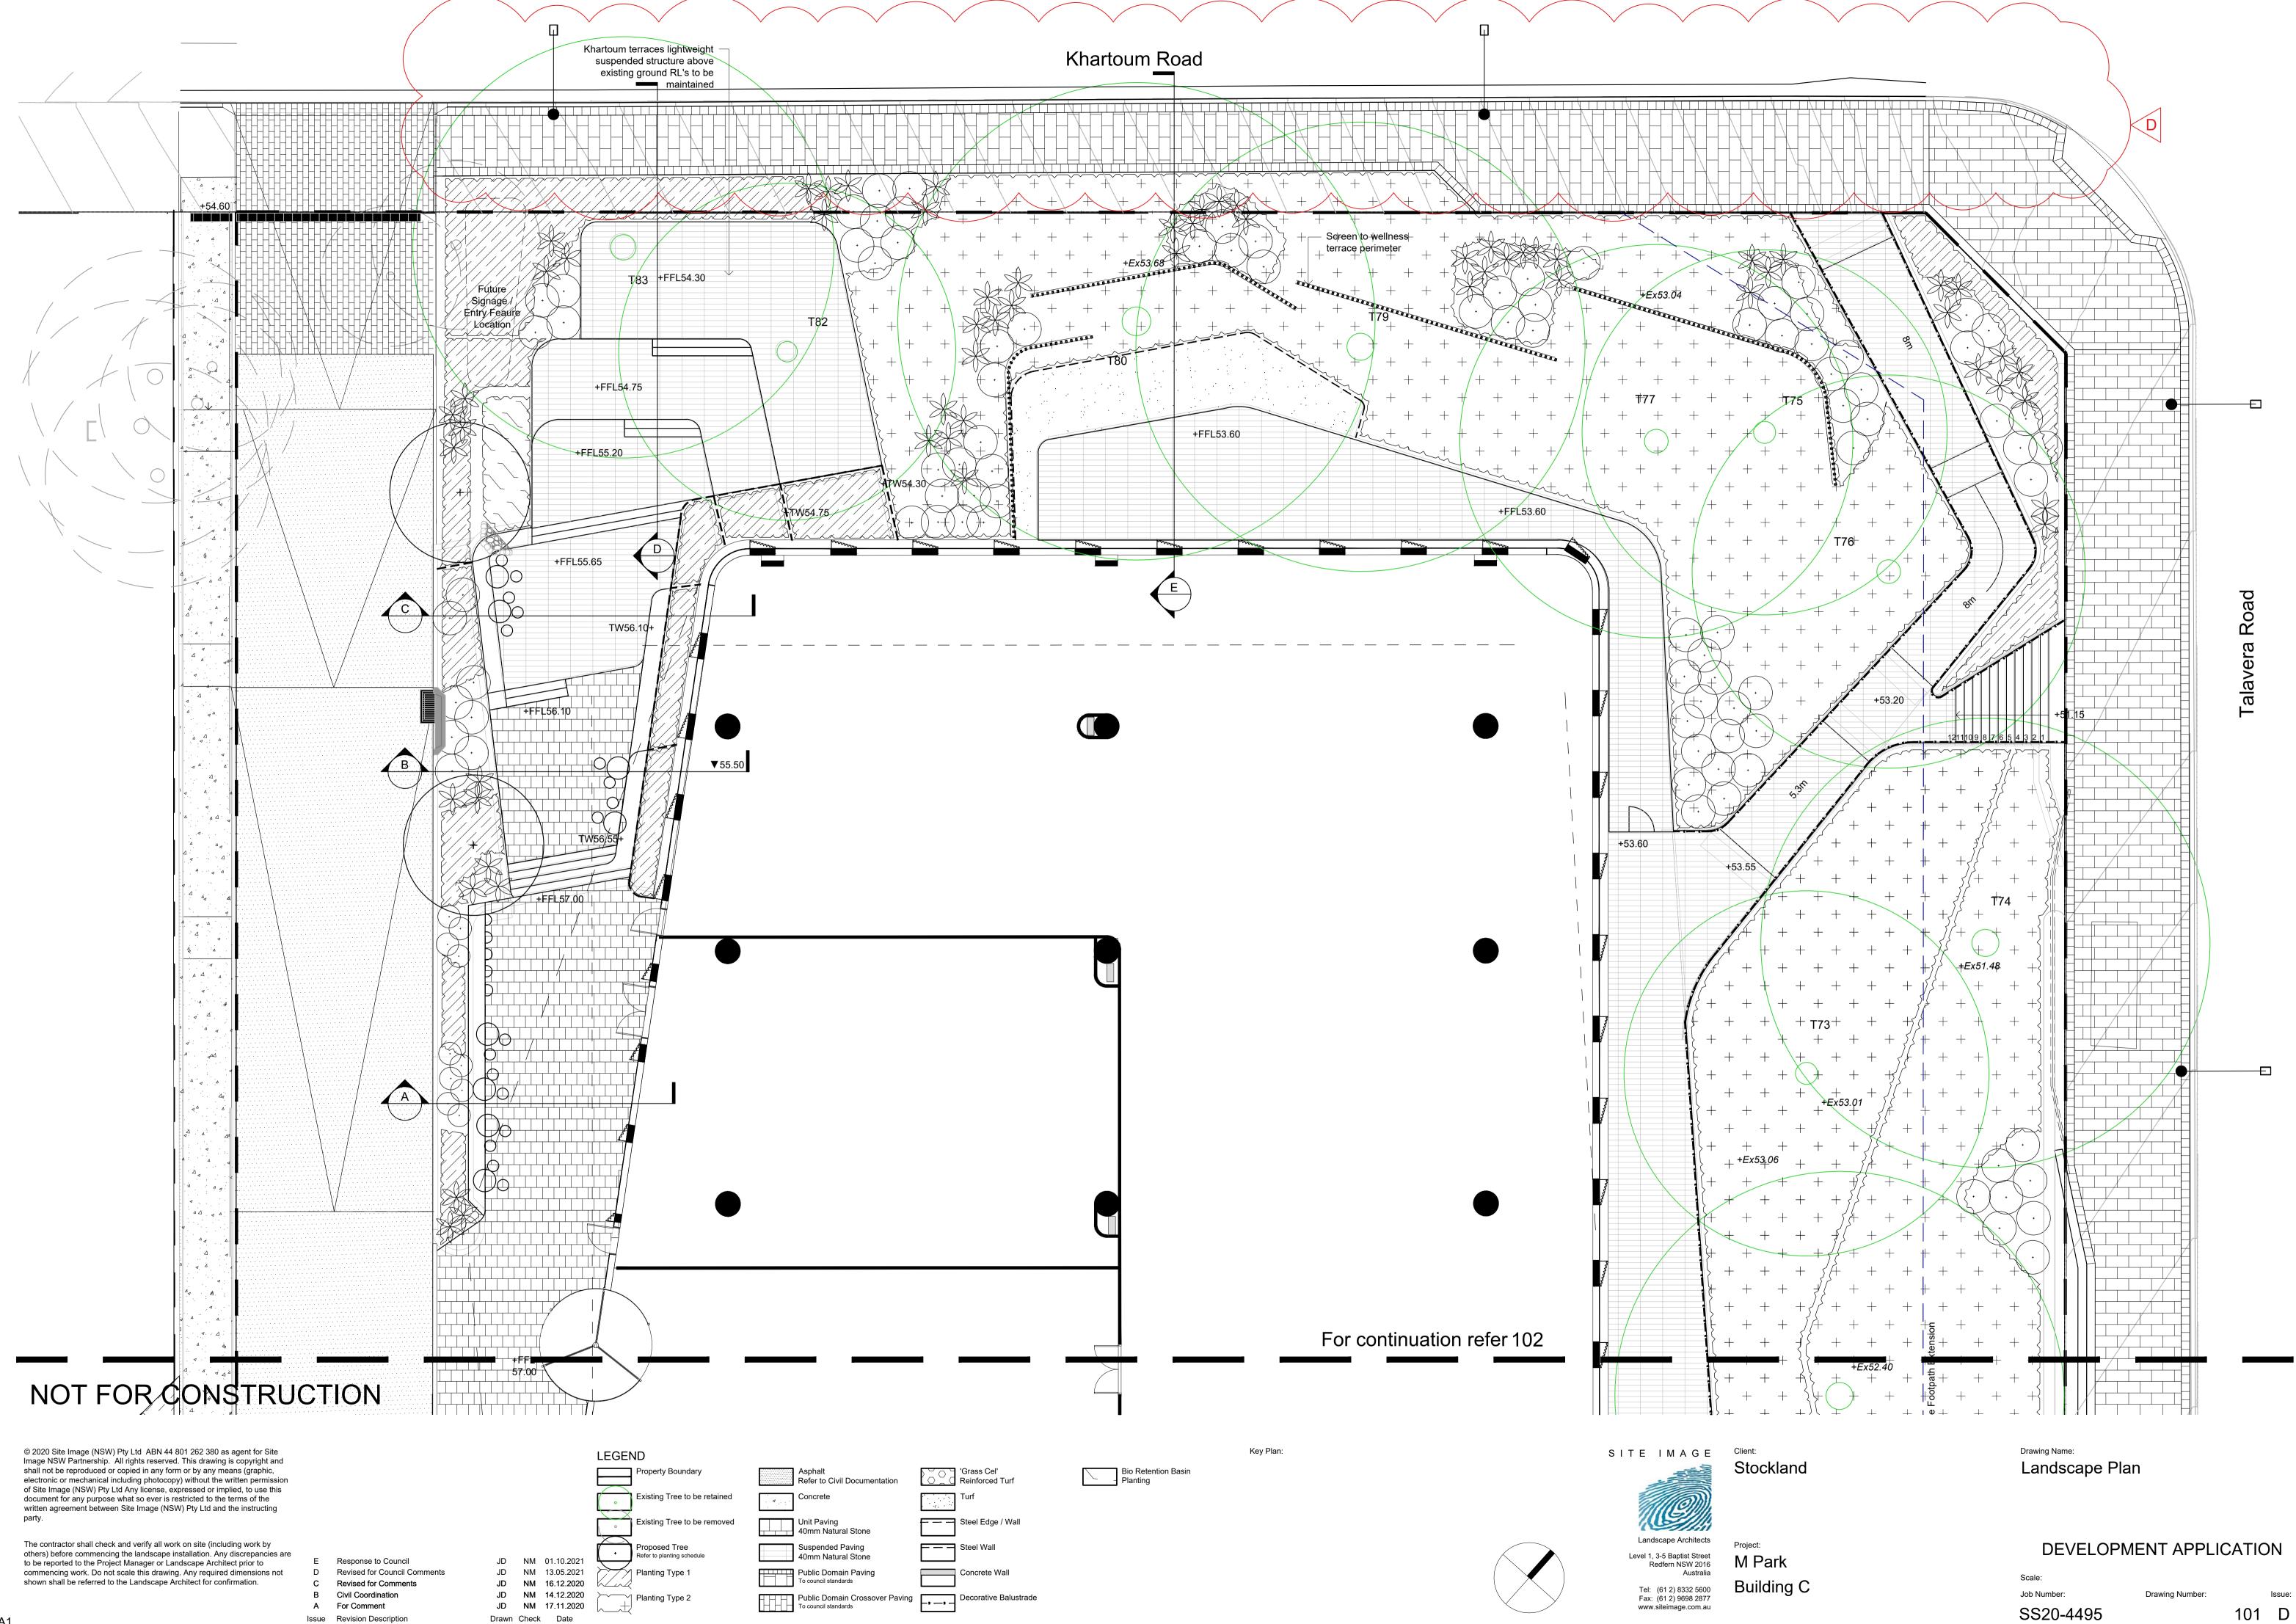

### DEVELOPMENT APPLICATION

Scale: Job Number: SS20-4495

Drawing Number:

Issue: 000 E

Entry retail dining and seating area. Vegetative buffer to driveway edge

Terrace with seating edges. Planting to building and driveway edges for visual seperation and privacy

'Floating' platforms to Khartoum road. Suspended terraces lowering down to Khatroum Road, Terraces to feature a variety of built in informal seating.

Wellness terrace - breakout space with adjoining lawn area. Privacy screening within Khartoum Road frontage setback.

Accessible path into basement level from Khartoum road, Talavera Rd frontage. Suspended over existing ground conditions and tree protection zones

Talavera Road frontage planting, under story planting to existing trees

Through site link stairs with garden bed to building

|          |          |                          | LEGE      | ND                                          |              |                                              |
|----------|----------|--------------------------|-----------|---------------------------------------------|--------------|----------------------------------------------|
|          |          |                          |           | Property Boundary                           |              | Asphalt<br>Refer to Civil Docume             |
|          |          |                          |           | Existing Tree to be retained                | 4 4 4 4<br>4 | Concrete                                     |
|          |          |                          | ·         | Existing Tree to be removed                 |              | Unit Paving                                  |
| JD       | NM       | 01.10.2021               | $(\cdot)$ | Proposed Tree<br>Refer to planting schedule |              | Suspended Paving                             |
| JD       | NM       | 13.05.2021               | CITTIN S  | Planting Type 1                             |              | Public Domain Paving                         |
| JD       | NM       | 16.12.2020               | Lulit     |                                             |              | To council standards                         |
| JD<br>JD | NM<br>NM | 14.12.2020<br>17.11.2020 | + + + +   | Planting Type 2                             |              | Public Domain Crosse<br>To council standards |
| Drawn    | Check    | Date                     |           |                                             |              |                                              |
|          |          |                          |           |                                             |              |                                              |

Bio Retenion basins with native species

Bio Retention Basin planting

www.siteimage.com.au

Building C

Stockland

Project: M Park

### DEVELOPMENT APPLICATION

<sup>Scale:</sup> 1:250 @ A1 Job Number: SS20-4495

Landscape Plan

Ground Floor / B1

Drawing Number:

001 E