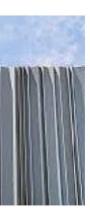

A3

CLIENT

**4.** FRAMELESS BALUSTRADE MATERIAL: GLASS COLOUR: CRYSTAL CLEAR

C PROFILE SPANDRELS 500MM HIGH 200-300MM DEEP (VARIES)

**5.** HIGH PERFOMANCE GLAZING COLOUR: CRYSTAL CLEAR

6. MULLIONS MATERIAL: METAL FINISH: POWDER COATED COLOUR: DARK GREY