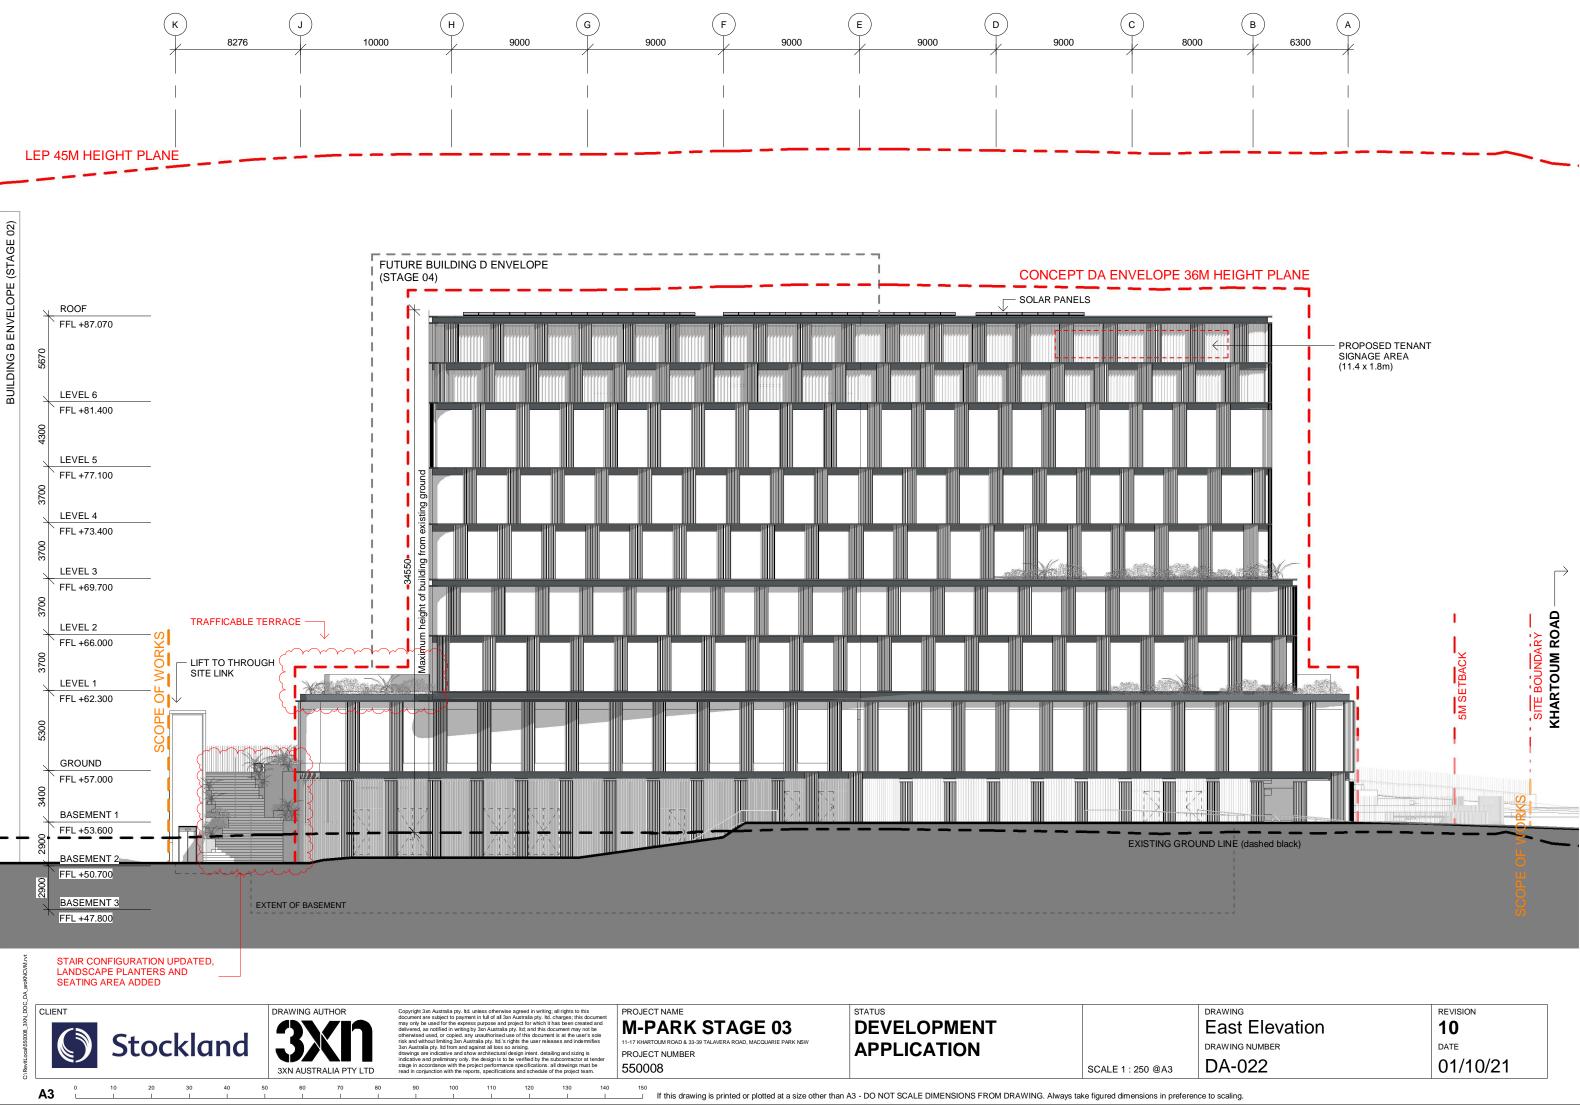

130

140

110

100

PROJECT NAME **M-PARK STAGE 03** 11-17 KHARTOUM ROAD & 33-39 TALAVERA ROAD, MACQUARIE PARK NSV PROJECT NUMBER 550008

| DRAWING           | REVISION |
|-------------------|----------|
| Section East-West | 11       |
| DRAWING NUMBER    | DATE     |
| DA-027            | 01/10/21 |