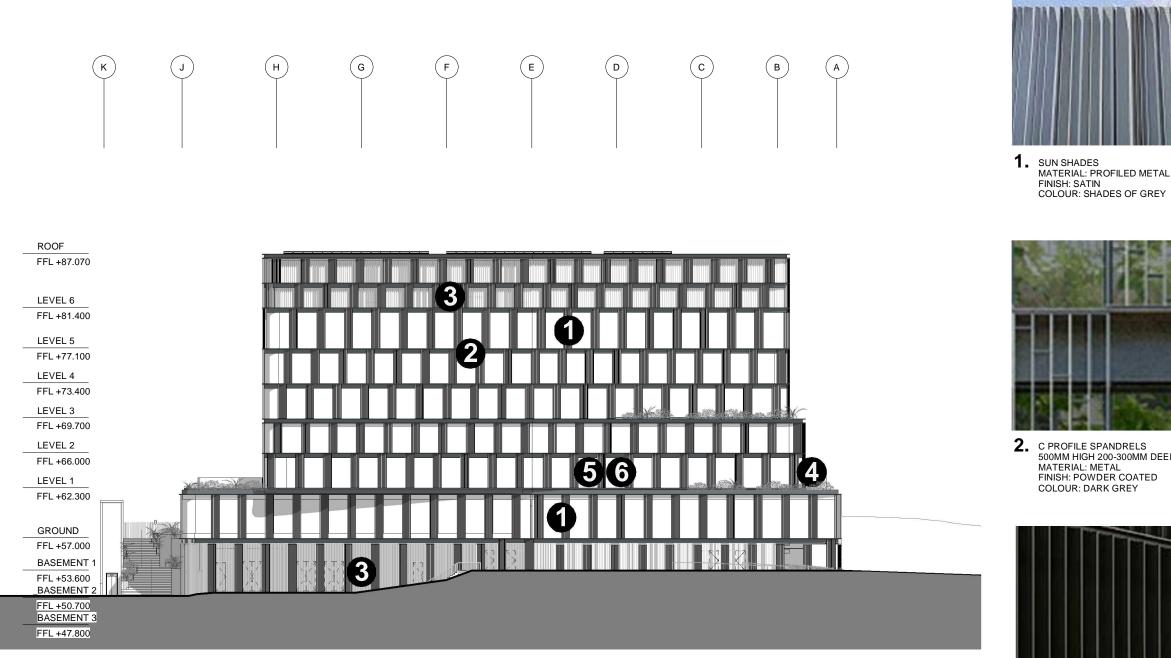

A3

CLIENT

**4.** FRAMELESS BALUSTRADE MATERIAL: GLASS COLOUR: CRYSTAL CLEAR

C PROFILE SPANDRELS 500MM HIGH 200-300MM DEEP (VARIES)

**5.** HIGH PERFOMANCE GLAZING COLOUR: CRYSTAL CLEAR

6. MULLIONS MATERIAL: METAL FINISH: POWDER COATED COLOUR: DARK GREY