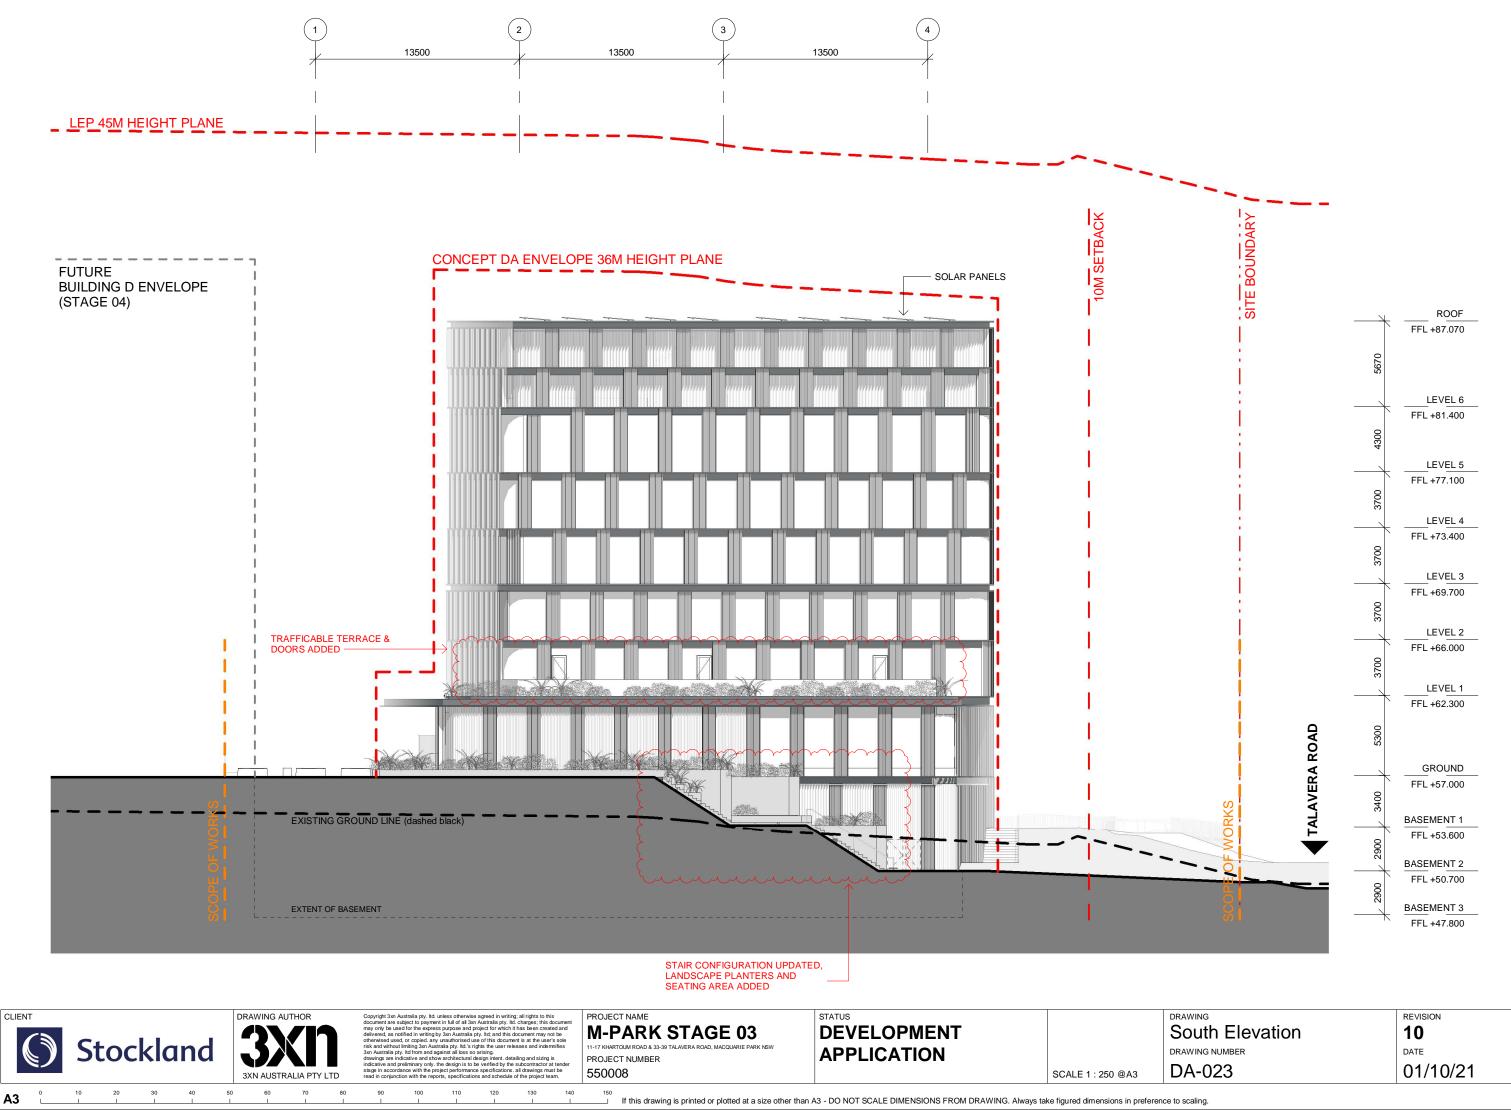

| $\sim\sim\sim\sim\sim\sim$ |                        |
|----------------------------|------------------------|
| DA-023                     | South Elevation        |
| DA-024                     | West Elevation         |
| DA-026                     | Section North-South    |
| DA-027                     | Section East-West      |
| DA-028                     | Facade Intent Details  |
| DA-030                     | Shadow Diagrams        |
| DA-040                     | GFA Area Plans         |
| DA-050                     | Materials and Finishes |
|                            |                        |