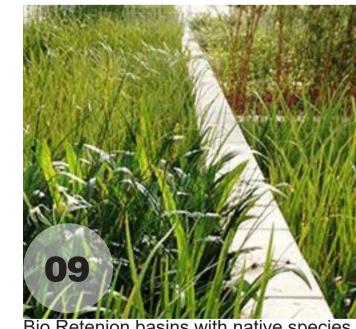

Bio Retenion basins with native species

Bio Retention Basin planting

www.siteimage.com.au

Building C

Stockland

Project: M Park