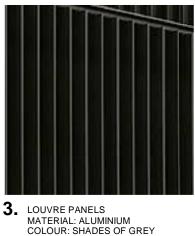

A3

CLIENT

**4.** FRAMELESS BALUSTRADE MATERIAL: GLASS COLOUR: CRYSTAL CLEAR

C PROFILE SPANDRELS 500MM HIGH 200-300MM DEEP (VARIES)

**5.** HIGH PERFOMANCE GLAZING COLOUR: CRYSTAL CLEAR

6. MULLIONS MATERIAL: METAL FINISH: POWDER COATED COLOUR: DARK GREY