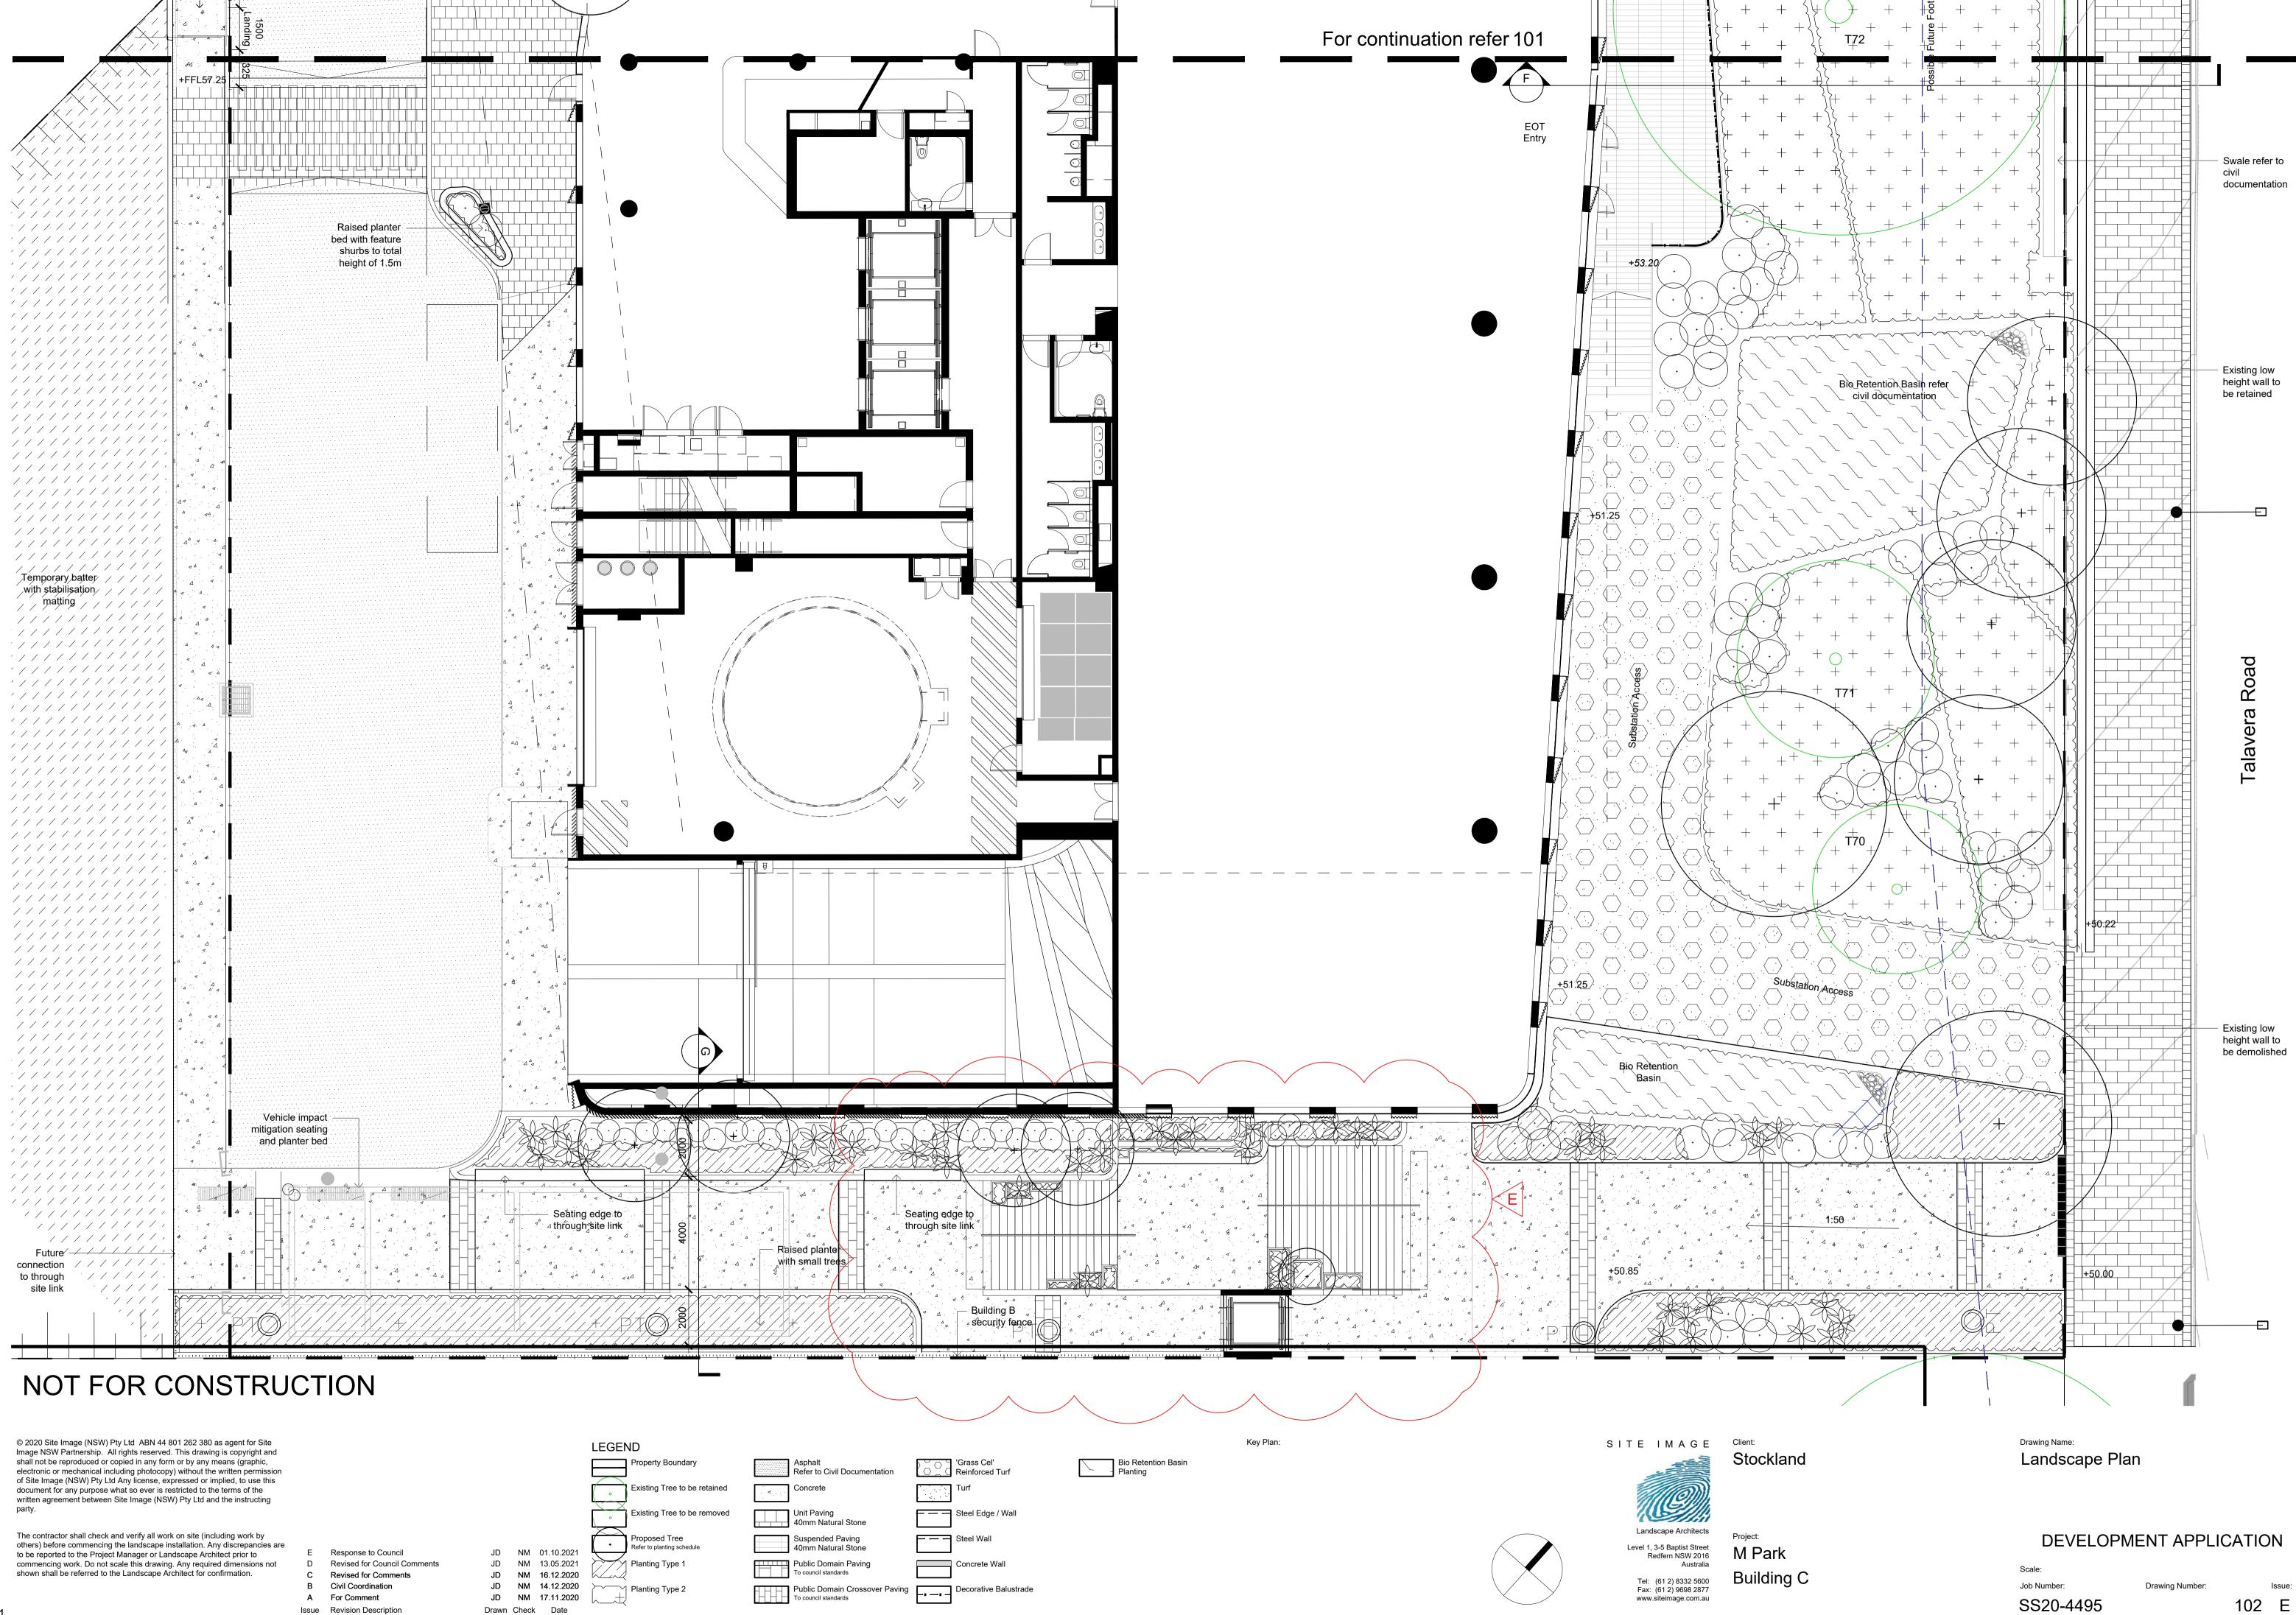

Response to Council Revised for Council Comments Revised for Comments Civil Coordination A For Comment Issue Revision Description

в

Through site link, paved pedestrian link to join to future stages to the south east

Revised for Comments D Revised for Comments С B Civil Coordination A For Comment Issue Revision Description

LEGEND

JD NM 01.10.2021

JD NM 16.12.2020

JD NM 14.12.2020

JD NM 17.11.2020

Drawn Check Date

Planter Bed with Liner Refer detail and planting schedule

Maintenance access area

Key Plan:

1:200

Stockland

Project: M Park Building C

Drawing Name: Landscape Plan Level 1 & 3

### DEVELOPMENT APPLICATION

<sup>Scale:</sup> 1:200 @ A1 Job Number: SS20-4495

10m Drawing Number: Issue:

011 D

| © 2020 Site Image (NSW) Pty Ltd ABN 44 801 262 380 as agent for Site        |
|-----------------------------------------------------------------------------|
| Image NSW Partnership. All rights reserved. This drawing is copyright and   |
| shall not be reproduced or copied in any form or by any means (graphic,     |
| electronic or mechanical including photocopy) without the written permissio |
| of Site Image (NSW) Pty Ltd Any license, expressed or implied, to use this  |
| document for any purpose what so ever is restricted to the terms of the     |
| written agreement between Site Image (NSW) Pty Ltd and the instructing      |
| partv.                                                                      |

| Ν | ID                                          |   |
|---|---------------------------------------------|---|
| ] | Property Boundary                           |   |
|   | Existing Tree to be retained                | 4 |
| Ì | Existing Tree to be removed                 |   |
| ) | Proposed Tree<br>Refer to planting schedule |   |
| 1 | Planting Type 1                             |   |
| 1 | Planting Type 2                             |   |
|   |                                             |   |