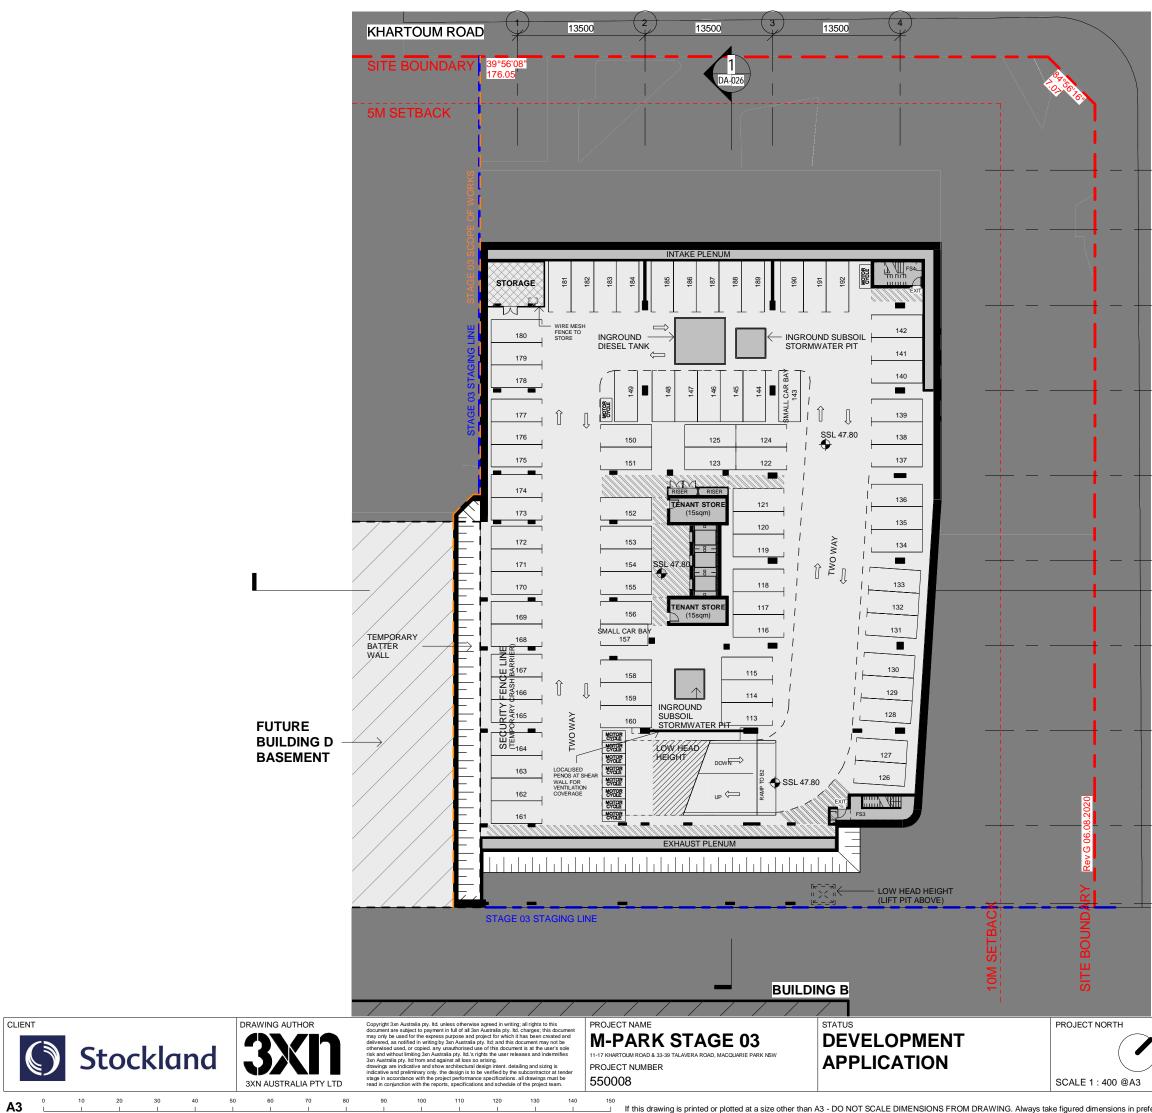

120

130

110

100

PROJECT NAME **M-PARK STAGE 03** 11-17 KHARTOUM ROAD & 33-39 TALAVERA ROAD, MACQUARIE PARK NSW PROJECT NUMBER 550008

140

| DRAWING<br>Staging Site Plan | REVISION 11 |
|------------------------------|-------------|
| DRAWING NUMBER               | DATE        |
| DA-007                       | 01/10/21    |