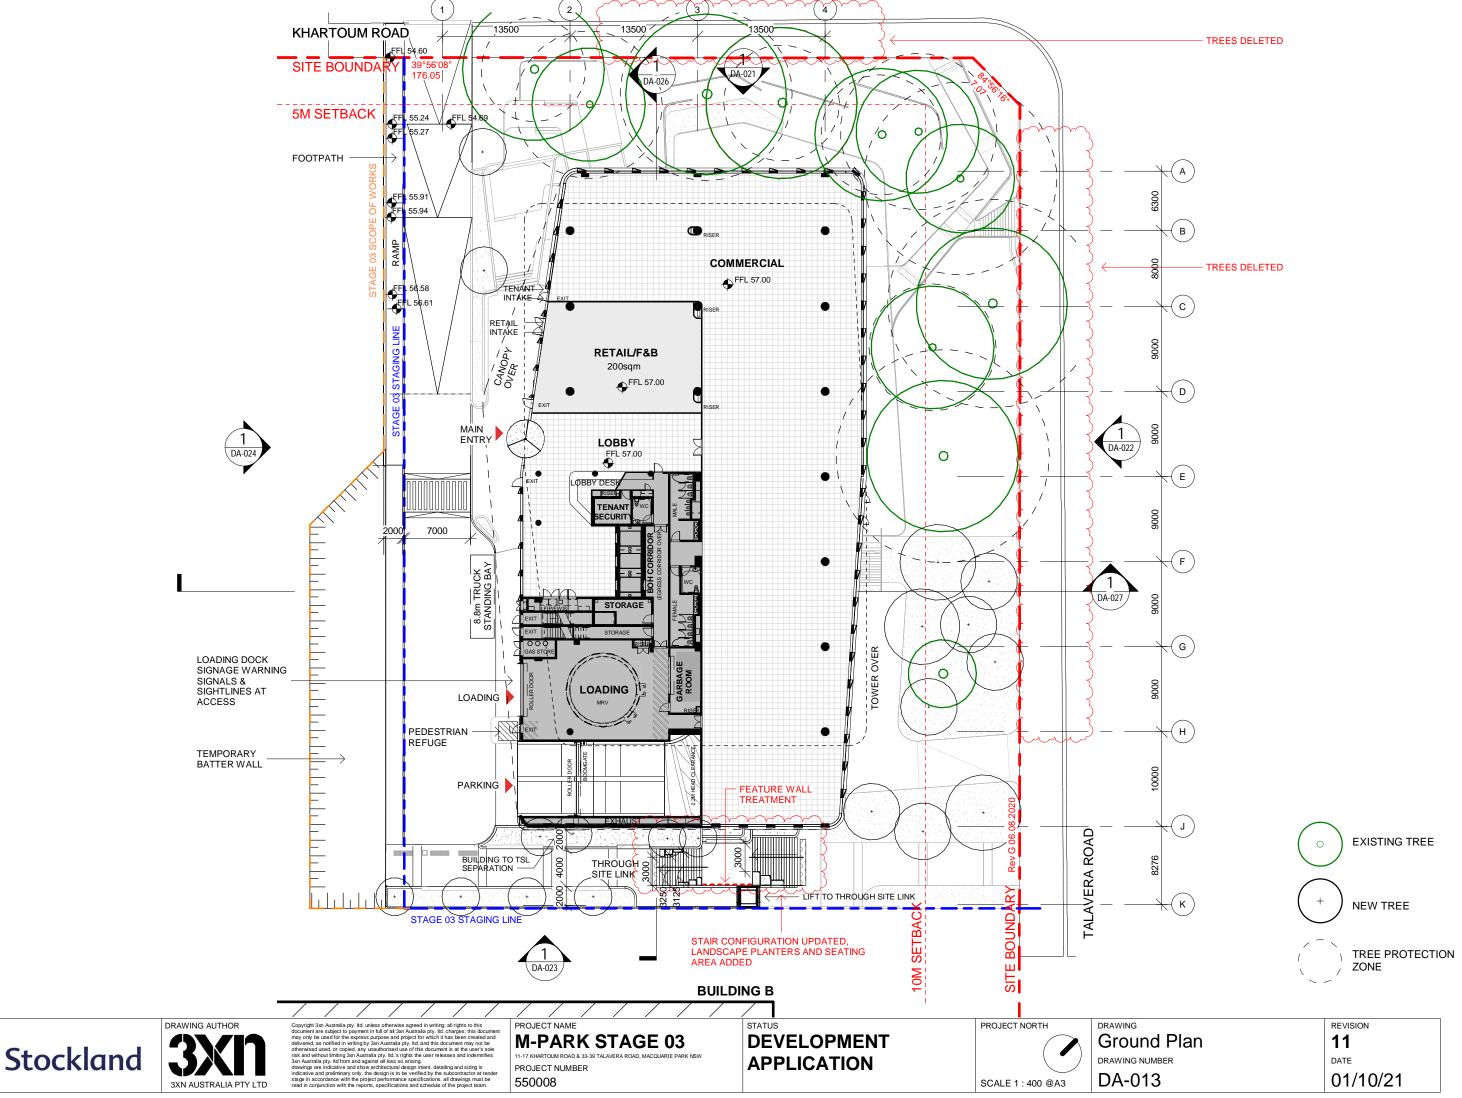

### LEGEND

| PUBLIC OPEN SPACE                         |
|-------------------------------------------|
| <br>PROPOSED SHADOW OUTLINE               |
| <br>45M MAX DEVELOPMENT<br>SHADOW OUTLINE |

| DRAWING         | REVISION |
|-----------------|----------|
| Shadow Diagrams | 10       |
| DRAWING NUMBER  | DATE     |
| DA-030          | 01/10/21 |
|                 |          |

| Area Schedule (GFA)  |  |  |
|----------------------|--|--|
| Area                 |  |  |
|                      |  |  |
| 577 m²               |  |  |
| 118 m <sup>2</sup>   |  |  |
| 24 m²                |  |  |
| 1762 m <sup>2</sup>  |  |  |
| 200 m <sup>2</sup>   |  |  |
| 1759 m <sup>2</sup>  |  |  |
| 1800 m <sup>2</sup>  |  |  |
| 1674 m <sup>2</sup>  |  |  |
| 1674 m <sup>2</sup>  |  |  |
| 1674 m <sup>2</sup>  |  |  |
| 11261 m <sup>2</sup> |  |  |
|                      |  |  |

| DRAWING        | REVISION |
|----------------|----------|
| GFA Area Plans | 10       |
| DRAWING NUMBER | DATE     |
| DA-040         | 01/10/21 |
|                |          |

20 30

40

50

70

80

90

100