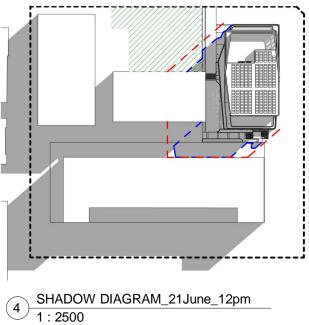

### LEGEND

| PUBLIC OPEN SPACE                         |
|-------------------------------------------|
| <br>PROPOSED SHADOW OUTLINE               |
| <br>45M MAX DEVELOPMENT<br>SHADOW OUTLINE |

| DRAWING         | REVISION |
|-----------------|----------|
| Shadow Diagrams | 10       |
| DRAWING NUMBER  | DATE     |
| DA-030          | 01/10/21 |
|                 |          |