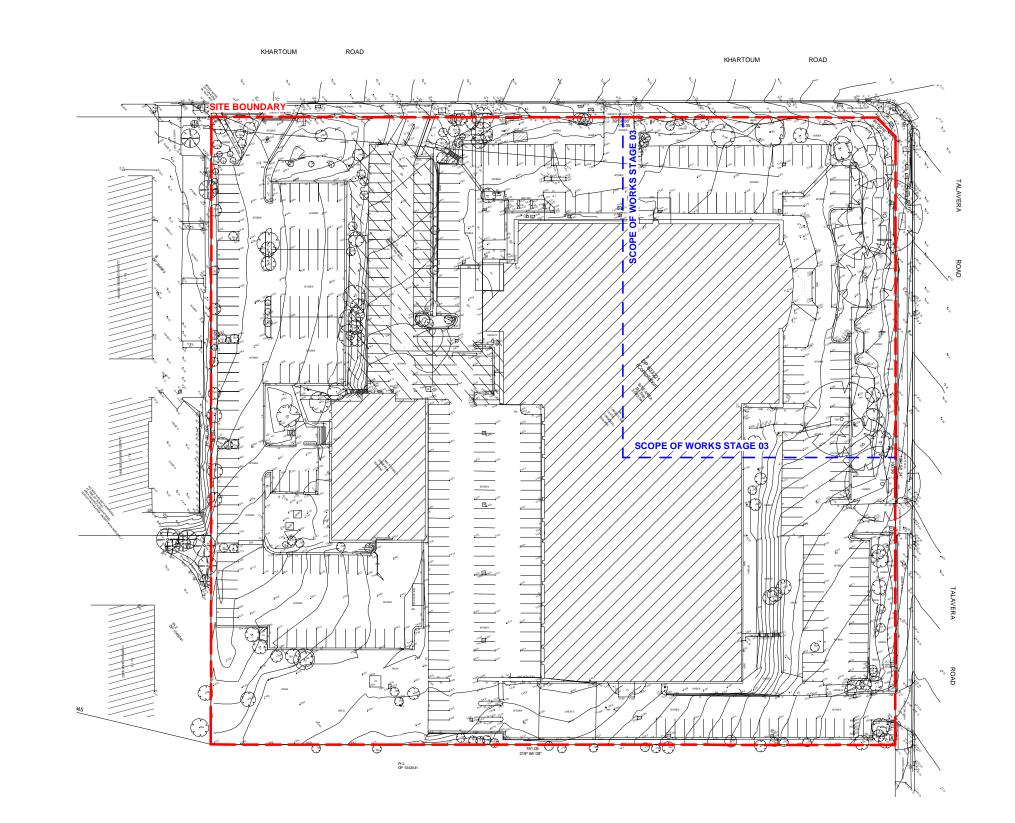

DRAWING REVISION Proposed Site Plan 11 DRAWING NUMBER DATE DA-005 01/10/21

FOOTPRINT AND POSITION OF BUILDING A & B IS INDICATIVE ONLY

Copyright 3m Australia pty, ltd. unless otherwise agreed in writing; all rights to this document are subject to payment in lui of all 3m Australia pty. Itd. charges; this docum may only be used for the express purpose and project for which it has been created and delivered, as notified in writing by 3m Australia pty. Itd; and this document may not be otherwised used, or copied, any unauthorised use of this document is at the user's sole risk and writhout limiting 3m Australia pty. Itd; and this document may not be otherwised user, ltd from and against all loss so arising. distalling and sizing is divergent and preliminary only. It a disigning and sizing is taking in according writh the project performance seperifications. all drawings must be read in conjunction with the reports, specifications and schedule of the project team.