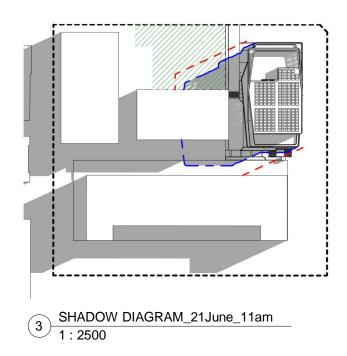

### LEGEND

| PUBLIC OPEN SPACE                         |
|-------------------------------------------|
| <br>PROPOSED SHADOW OUTLINE               |
| <br>45M MAX DEVELOPMENT<br>SHADOW OUTLINE |

| DRAWING         | REVISION |
|-----------------|----------|
| Shadow Diagrams | 10       |
| DRAWING NUMBER  | DATE     |
| DA-030          | 01/10/21 |
|                 |          |