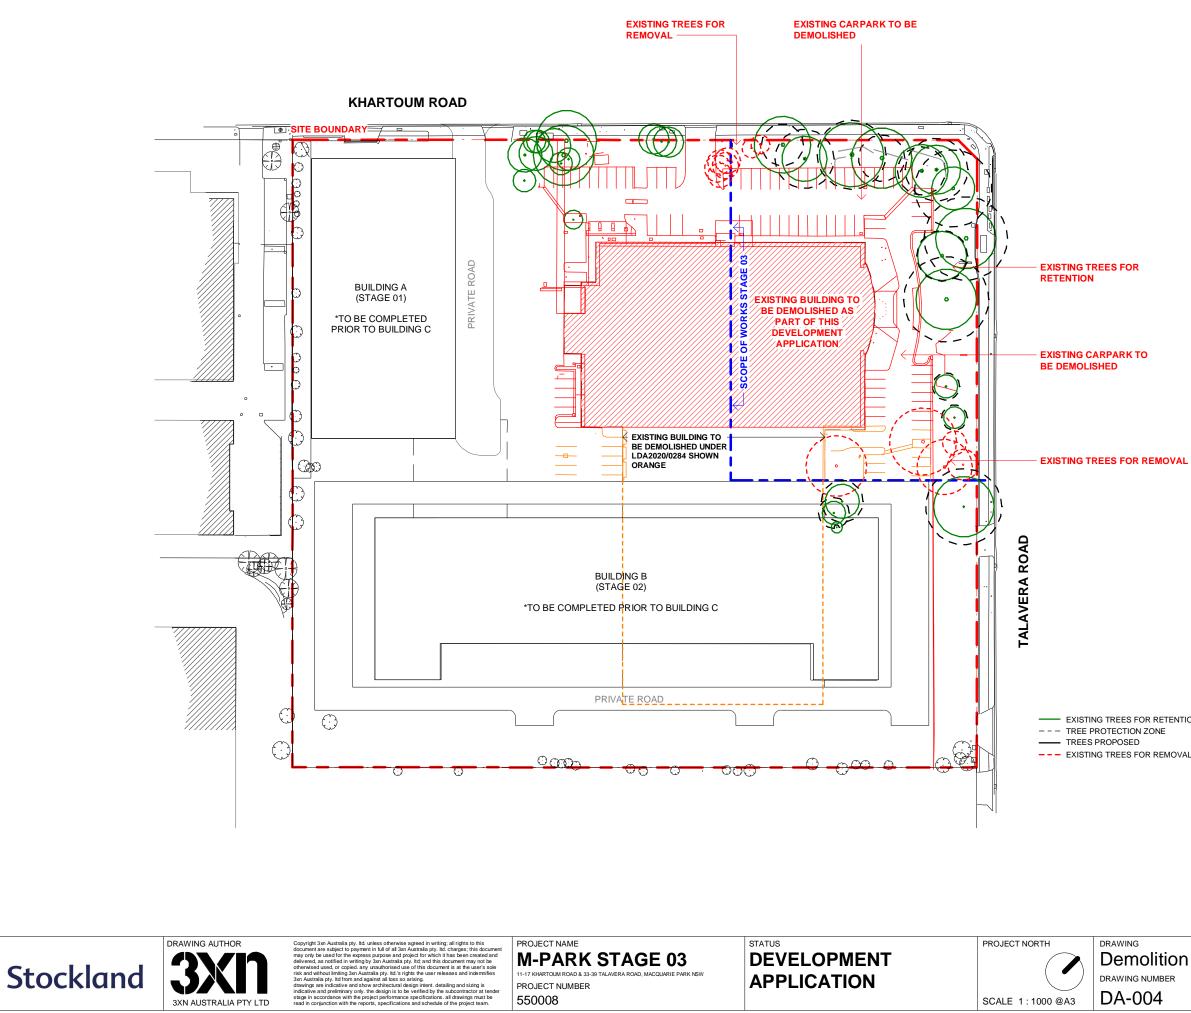

A3

| Existing Site Plan | 10       |
|--------------------|----------|
| DRAWING NUMBER     | DATE     |
| DA-003             | 01/10/21 |

CLIENT

)

----- EXISTING TREES FOR RETENTION --- TREE PROTECTION ZONE --- EXISTING TREES FOR REMOVAL

|                      | REVISION |
|----------------------|----------|
| Demolition Site Plan | 10       |
| DRAWING NUMBER       | DATE     |
| DA-004               | 01/10/21 |
|                      |          |

### NOTE:

PROJECT NORTH

SCALE 1:1000 @A3

CLIENT

A3

Stockland

If this drawing is printed or plotted at a size other than A3 - DO NOT SCALE DIMENSIONS FROM DRAWING. Always take figured dimensions in preference to scaling.