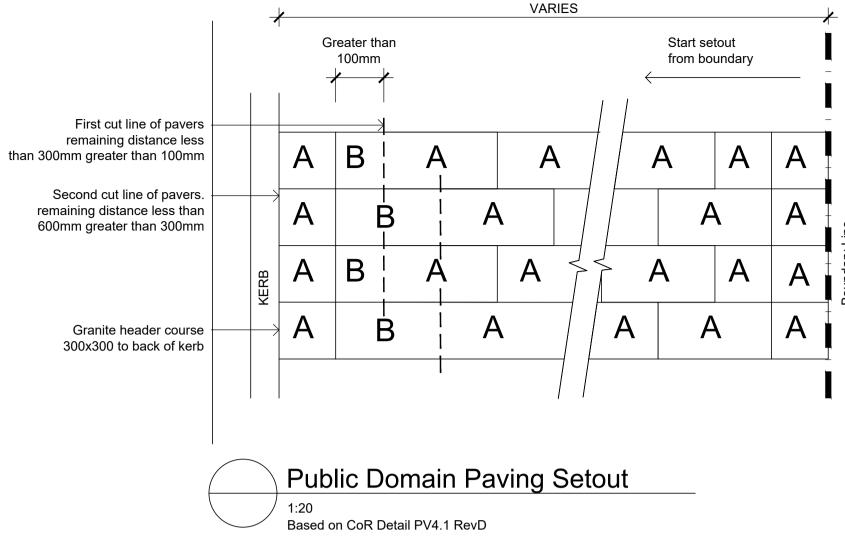

Revised for council comments Revised for Comments Civil Coordination в A For Comment Issue Revision Description

LEGEND

A = full or half size paver as per granite paving specification. B = paver cut to fit remaining distance Note : if remaining distance is less than 100mm then second setout moves across to the nearest unit larger than 100mm. second cut line is then set off midpoint and third cut line is required. refer pv4.1a