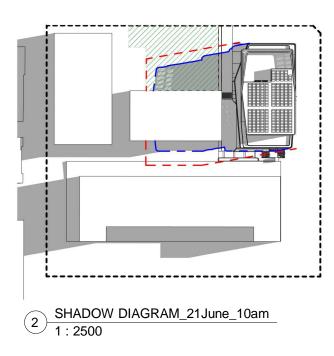

### LEGEND

| PUBLIC OPEN SPACE                         |
|-------------------------------------------|
| <br>PROPOSED SHADOW OUTLINE               |
| <br>45M MAX DEVELOPMENT<br>SHADOW OUTLINE |

| DRAWING         | REVISION |
|-----------------|----------|
| Shadow Diagrams | 10       |
| DRAWING NUMBER  | DATE     |
| DA-030          | 01/10/21 |
|                 |          |