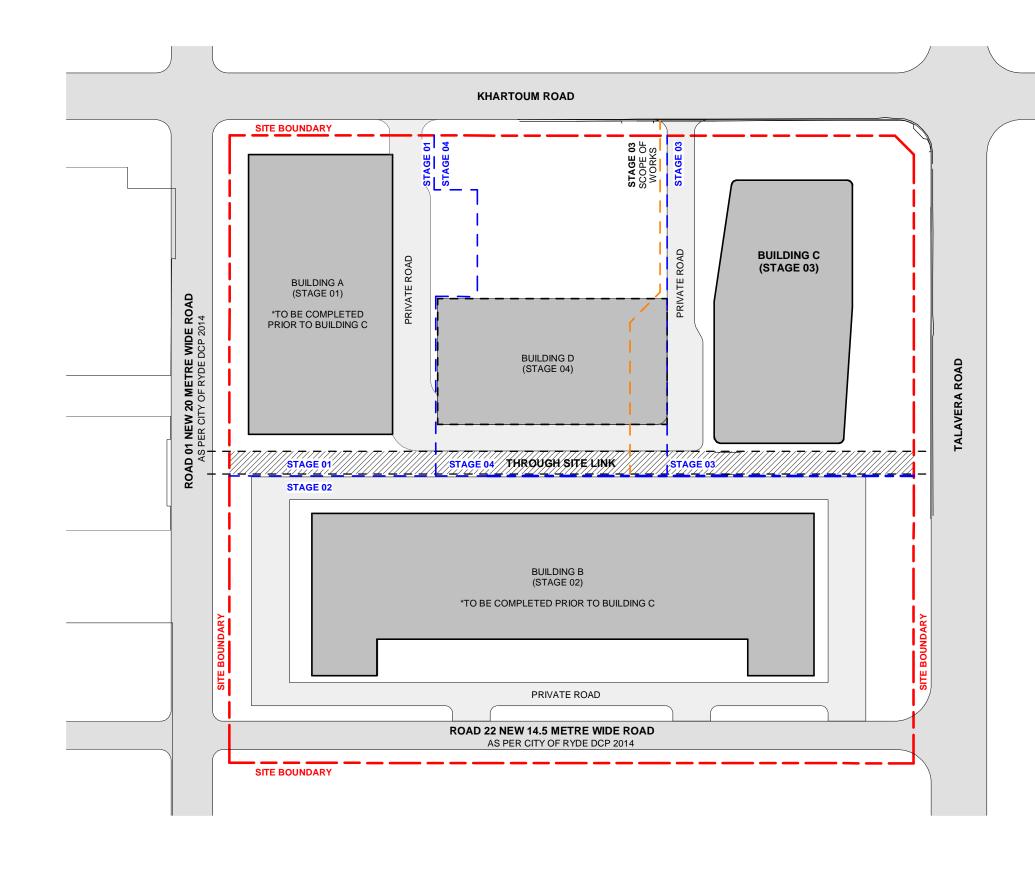

120

130

110

100

PROJECT NAME **M-PARK STAGE 03** 11-17 KHARTOUM ROAD & 33-39 TALAVERA ROAD, MACQUARIE PARK NSW PROJECT NUMBER 550008

140

| DRAWING<br>Staging Site Plan | REVISION 11 |
|------------------------------|-------------|
| DRAWING NUMBER               | DATE        |
| DA-007                       | 01/10/21    |