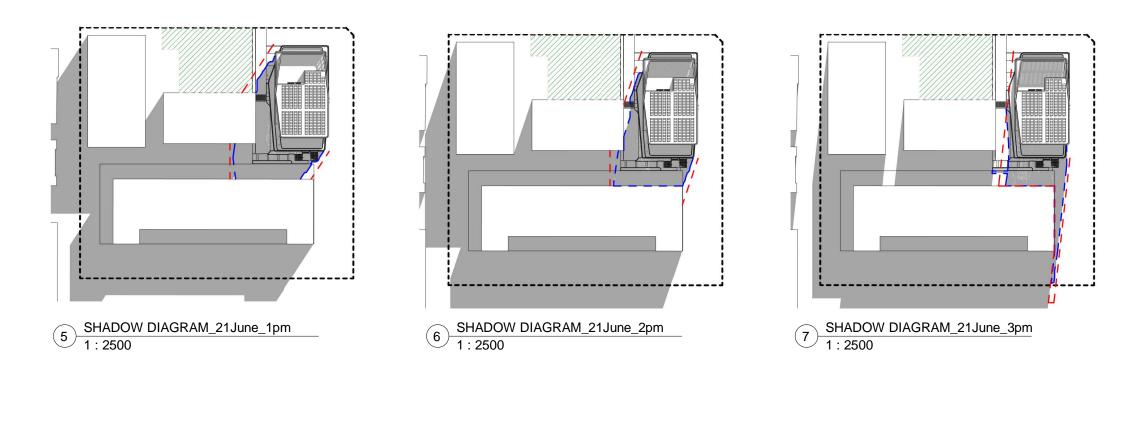

### LEGEND

| PUBLIC OPEN SPACE                         |
|-------------------------------------------|
| <br>PROPOSED SHADOW OUTLINE               |
| <br>45M MAX DEVELOPMENT<br>SHADOW OUTLINE |

| DRAWING         | REVISION |
|-----------------|----------|
| Shadow Diagrams | 10       |
| DRAWING NUMBER  | DATE     |
| DA-030          | 01/10/21 |
|                 |          |