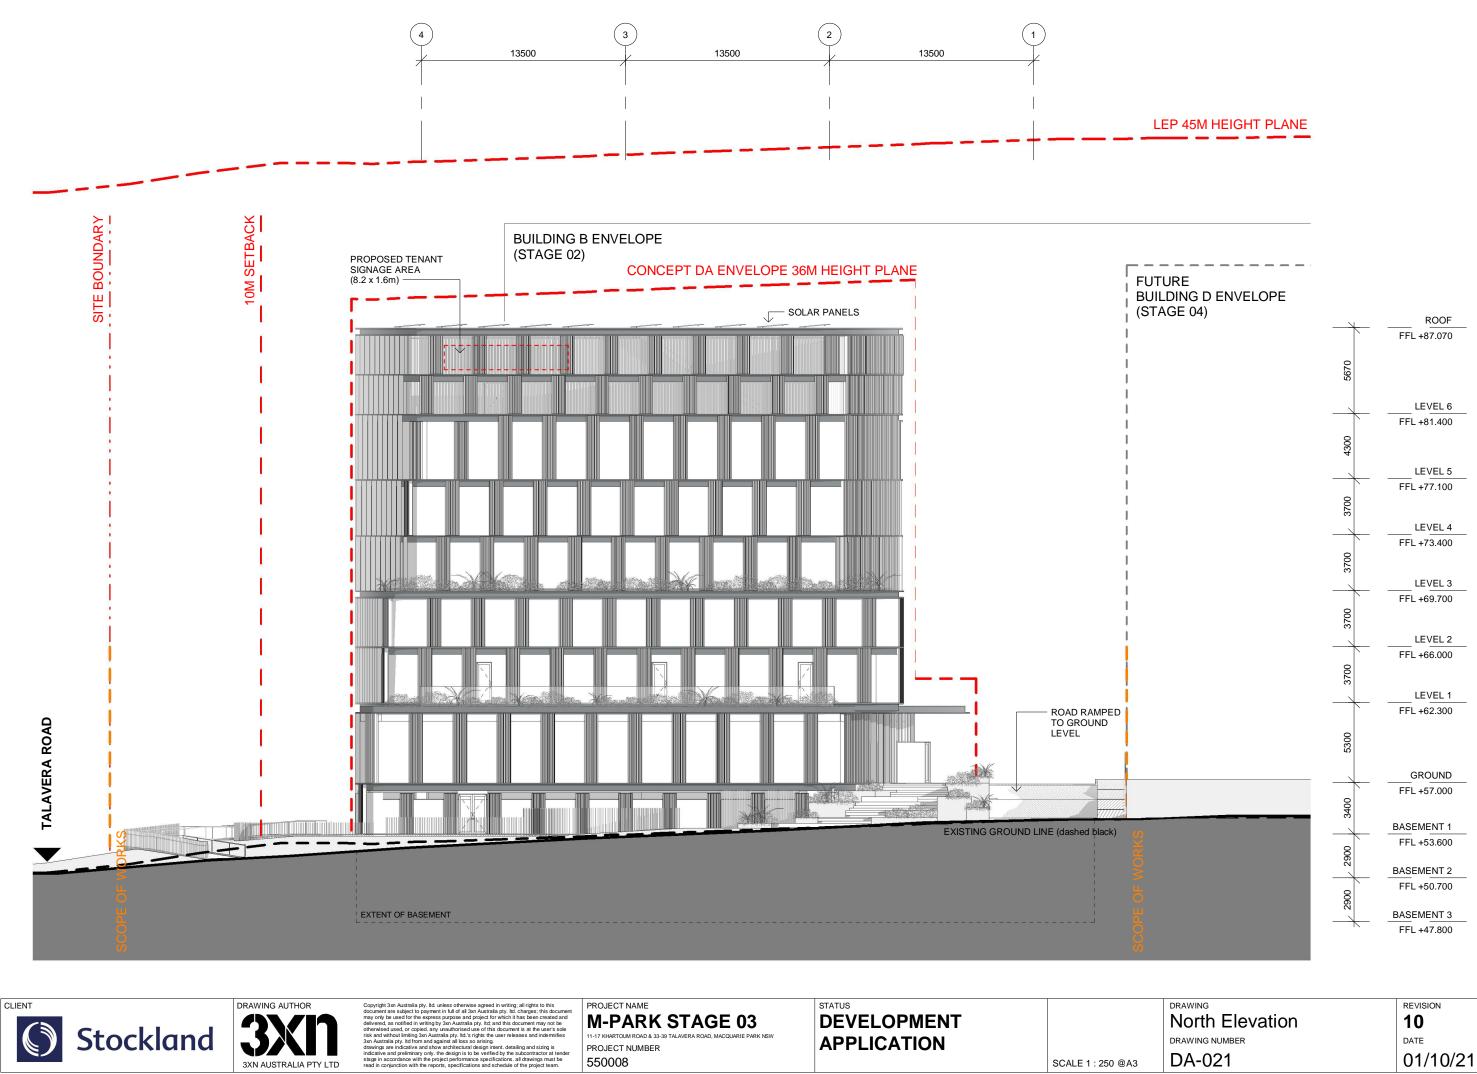

120

140

130

110

PROJECT NAME **M-PARK STAGE 03** 11-17 KHARTOUM ROAD & 33-39 TALAVERA ROAD, MACQUARIE PARK NSW PROJECT NUMBER 550008

SCALE 1 : 250 @A3

| DRAWING<br>Section North-South | REVISION 11 |
|--------------------------------|-------------|
| DRAWING NUMBER                 | DATE        |
| DA-026                         | 01/10/21    |