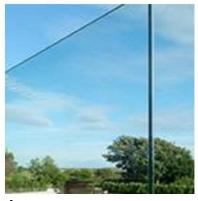

A3

CLIENT

**4.** FRAMELESS BALUSTRADE MATERIAL: GLASS COLOUR: CRYSTAL CLEAR

C PROFILE SPANDRELS 500MM HIGH 200-300MM DEEP (VARIES)

**5.** HIGH PERFOMANCE GLAZING COLOUR: CRYSTAL CLEAR

6. MULLIONS MATERIAL: METAL FINISH: POWDER COATED COLOUR: DARK GREY