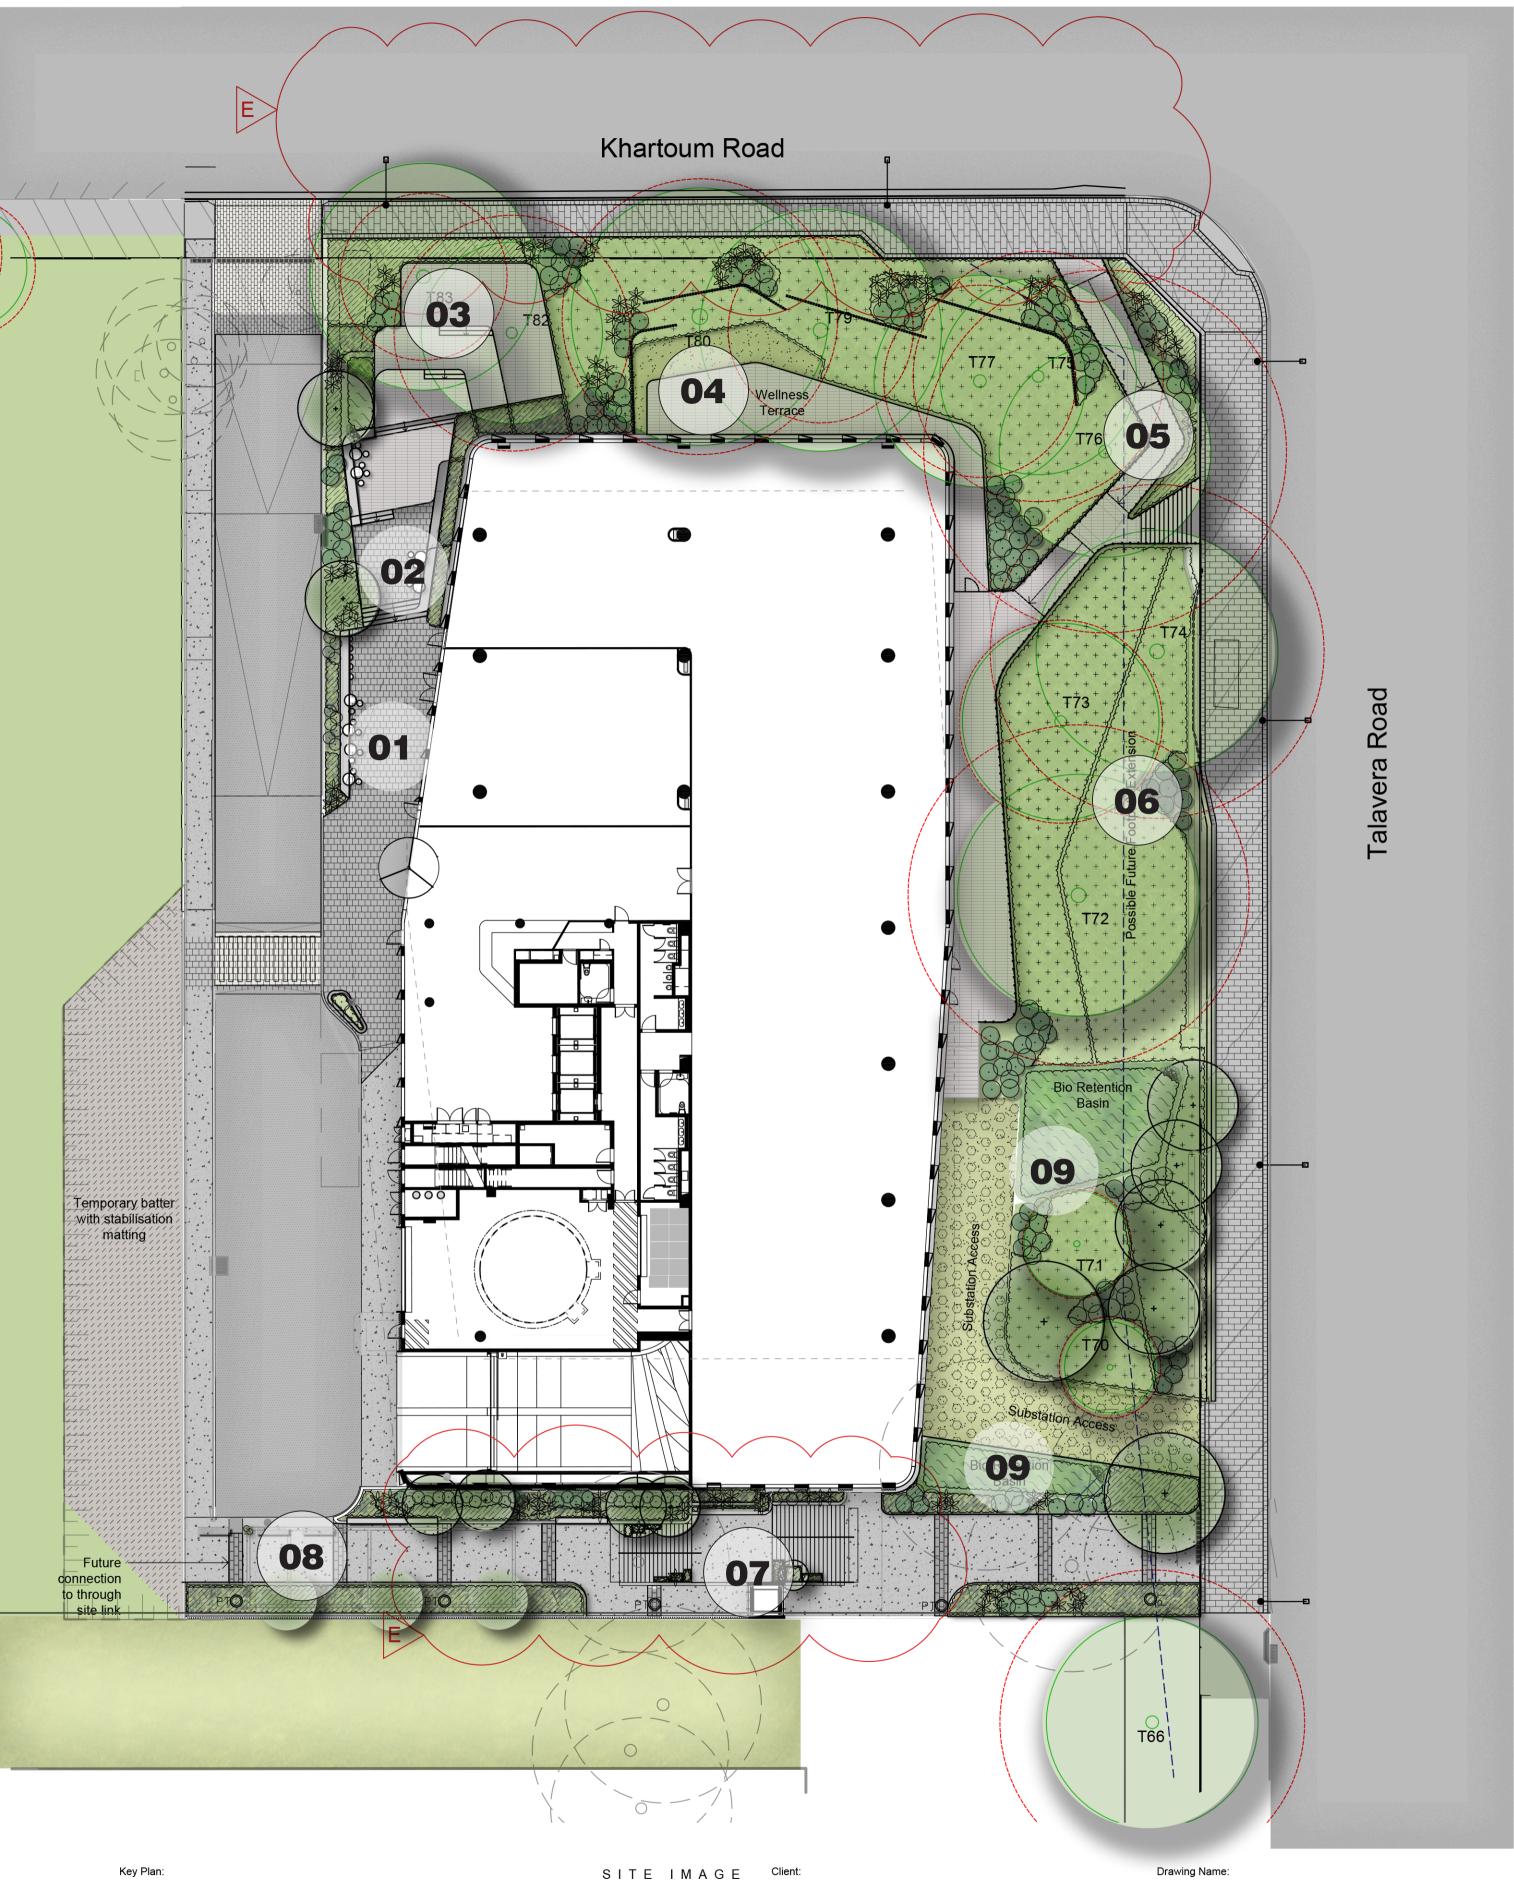

### DEVELOPMENT APPLICATION

Scale: Job Number: SS20-4495

Drawing Number:

Issue: 000 E

Entry retail dining and seating area. Vegetative buffer to driveway edge

Terrace with seating edges. Planting to building and driveway edges for visual seperation and privacy

'Floating' platforms to Khartoum road. Suspended terraces lowering down to Khatroum Road, Terraces to feature a variety of built in informal seating.

Wellness terrace - breakout space with adjoining lawn area. Privacy screening within Khartoum Road frontage setback.

Accessible path into basement level from Khartoum road, Talavera Rd frontage. Suspended over existing ground conditions and tree protection zones

Talavera Road frontage planting, under story planting to existing trees

Through site link stairs with garden bed to building

Bio Retenion basins with native species

Bio Retention Basin planting

www.siteimage.com.au

Building C

Stockland

Project: M Park