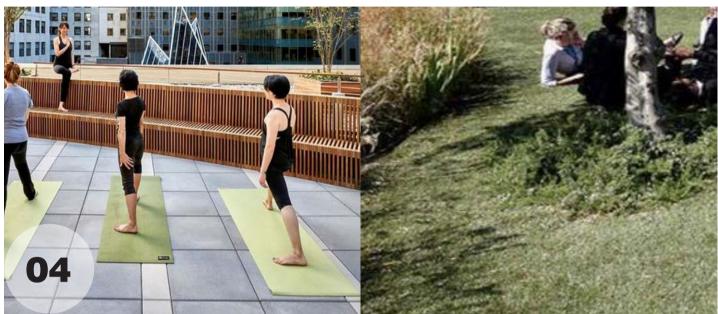

'Floating' platforms to Khartoum road. Suspended terraces lowering down to Khatroum Road, Terraces to feature a variety of built in informal seating.

Wellness terrace - breakout space with adjoining lawn area. Privacy screening within Khartoum Road frontage setback.