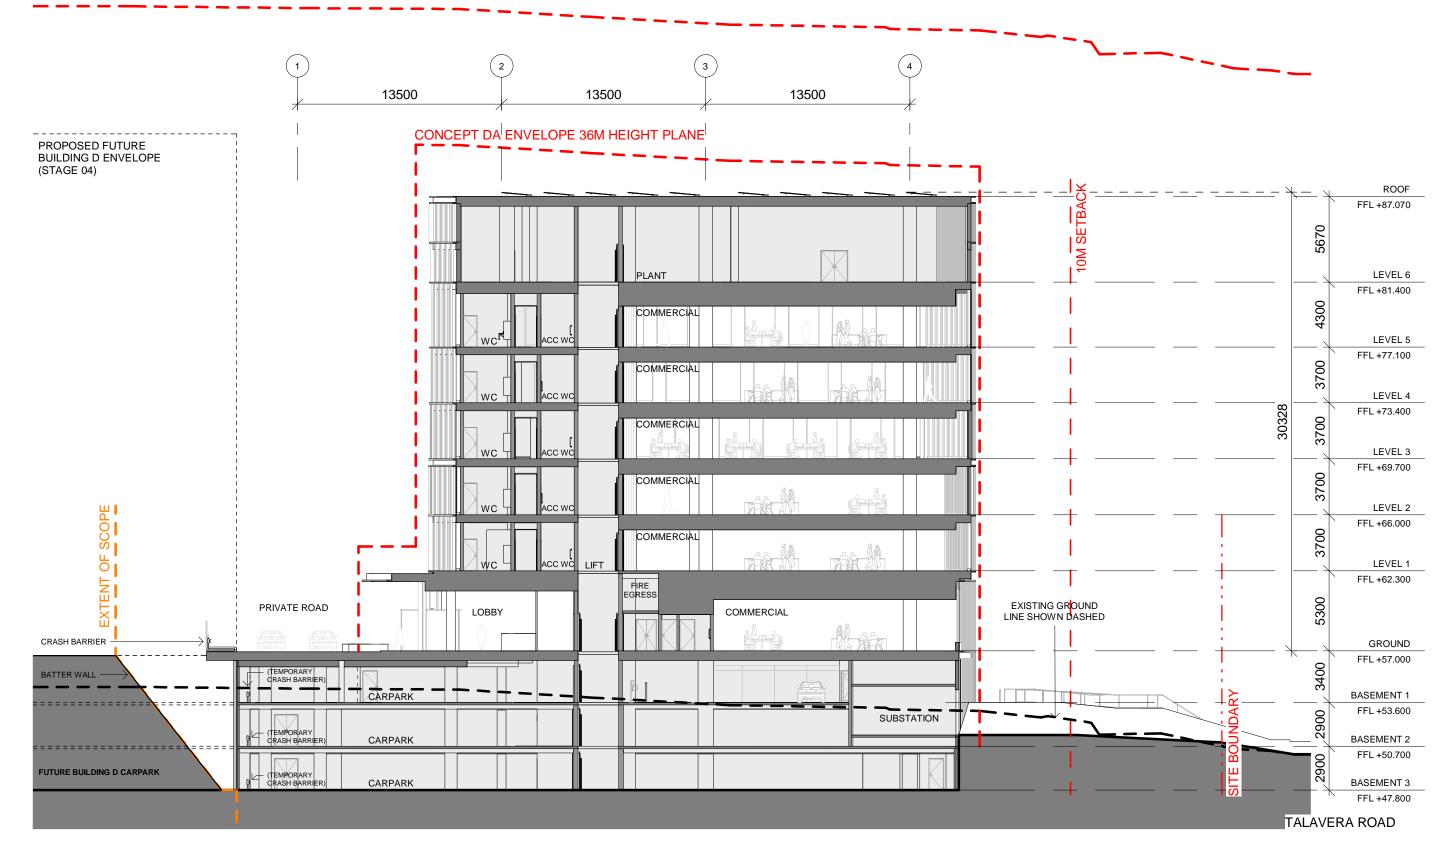

130

140

110

100

PROJECT NAME **M-PARK STAGE 03** 11-17 KHARTOUM ROAD & 33-39 TALAVERA ROAD, MACQUARIE PARK NSV PROJECT NUMBER 550008

| DRAWING           | REVISION |
|-------------------|----------|
| Section East-West | 11       |
| DRAWING NUMBER    | DATE     |
| DA-027            | 01/10/21 |