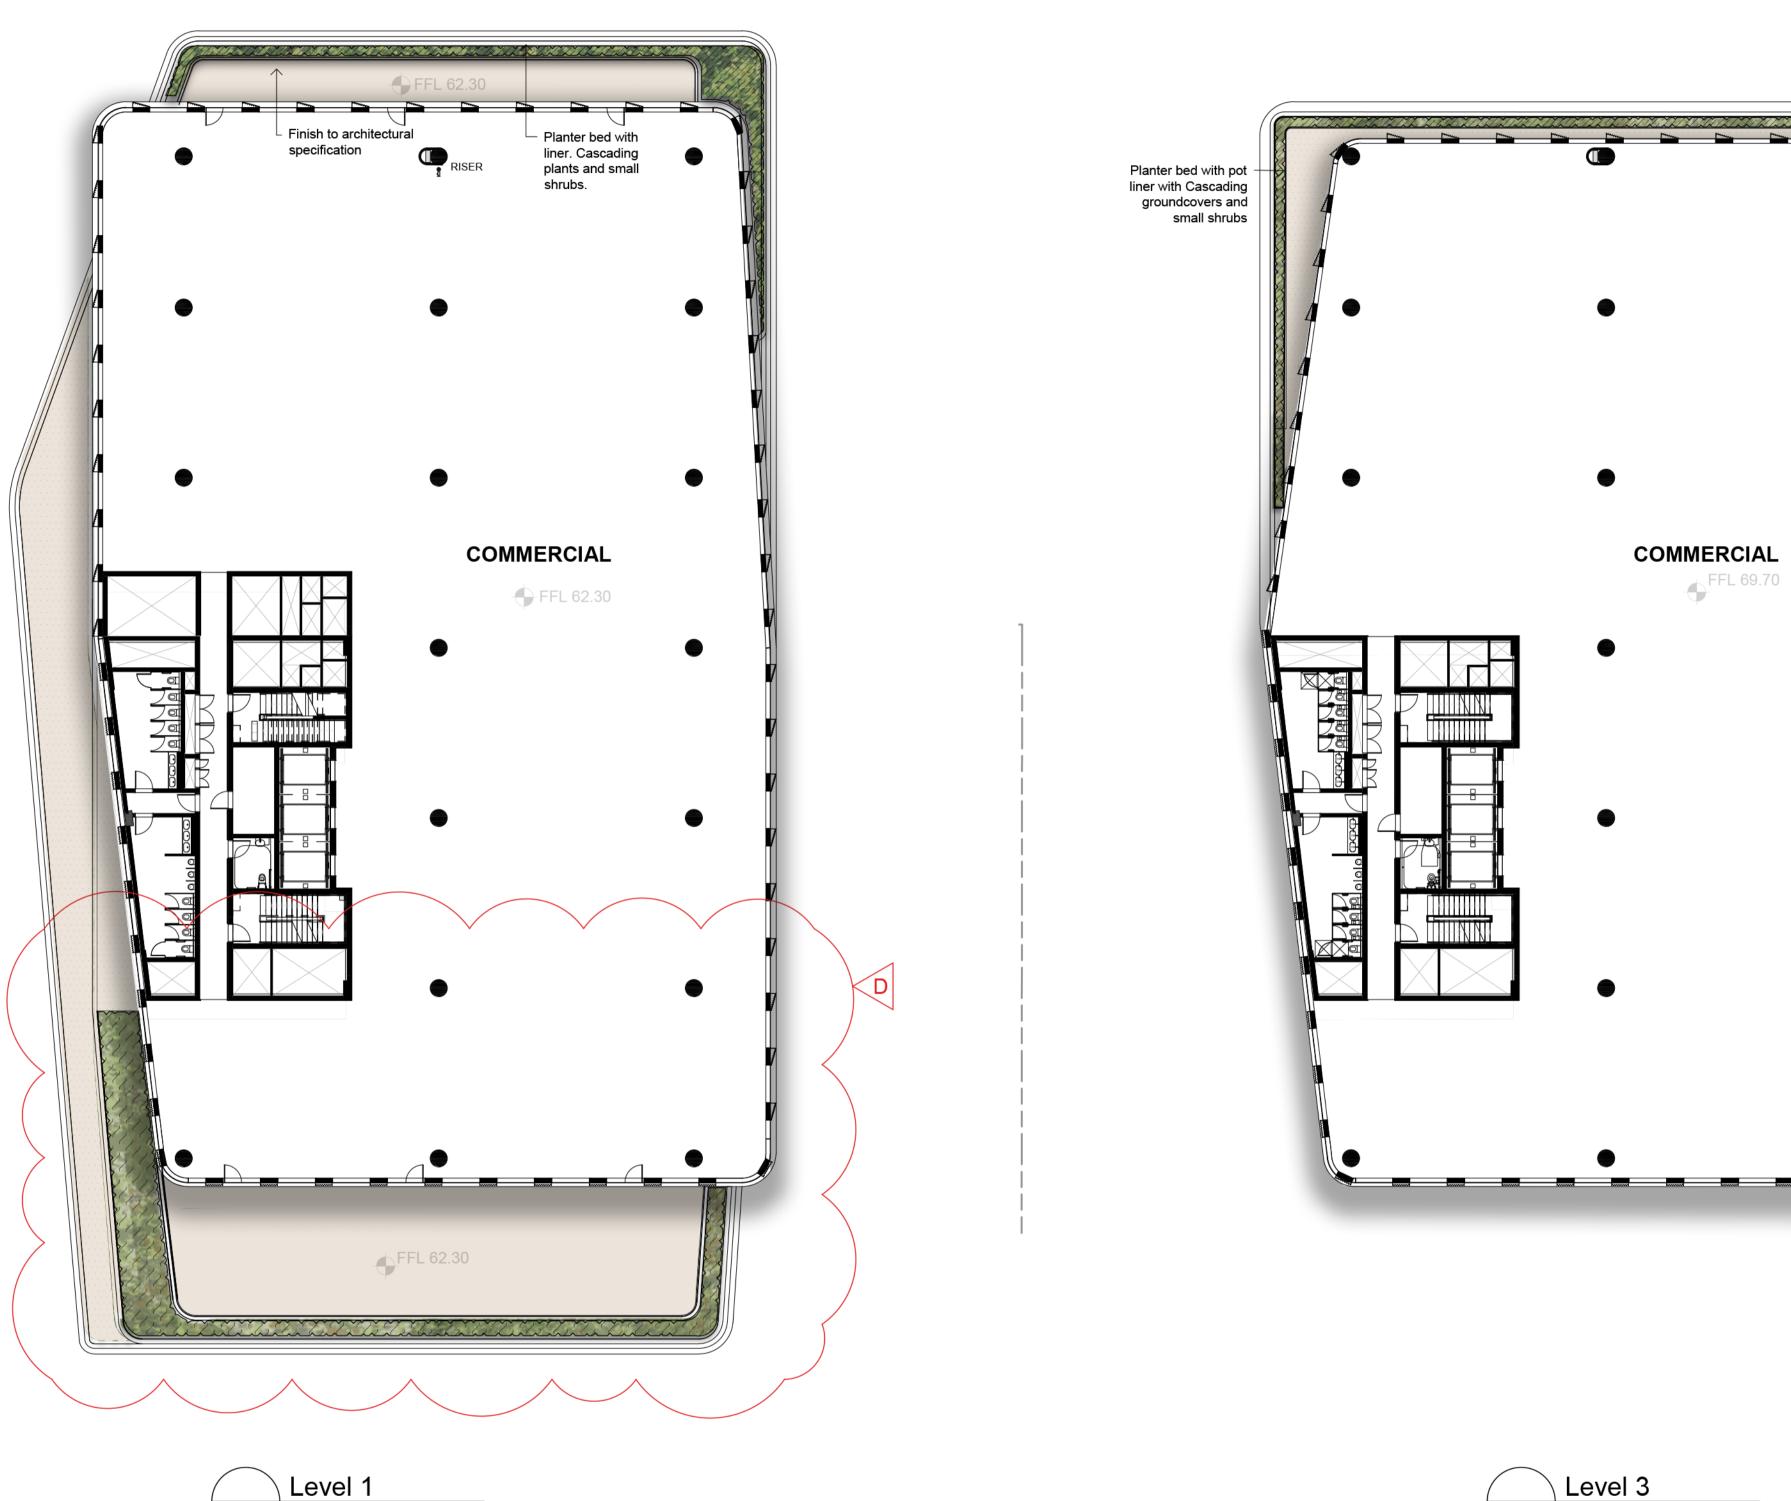

### DEVELOPMENT APPLICATION

Scale: Job Number: SS20-4495

Drawing Number:

Issue: 000 E

Entry retail dining and seating area. Vegetative buffer to driveway edge

Terrace with seating edges. Planting to building and driveway edges for visual seperation and privacy

'Floating' platforms to Khartoum road. Suspended terraces lowering down to Khatroum Road, Terraces to feature a variety of built in informal seating.

Wellness terrace - breakout space with adjoining lawn area. Privacy screening within Khartoum Road frontage setback.

Accessible path into basement level from Khartoum road, Talavera Rd frontage. Suspended over existing ground conditions and tree protection zones

Talavera Road frontage planting, under story planting to existing trees

Through site link stairs with garden bed to building

Revised for Comments D Revised for Comments С B Civil Coordination A For Comment Issue Revision Description

LEGEND

JD NM 01.10.2021

JD NM 16.12.2020

JD NM 14.12.2020

JD NM 17.11.2020

Drawn Check Date

Planter Bed with Liner Refer detail and planting schedule

Maintenance access area

Key Plan:

1:200

Stockland

Project: M Park Building C

Drawing Name: Landscape Plan Level 1 & 3